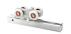

## **COMPLETE 2 DOOR KIT BREAKDOWN**

1 - CC-500 Double Track

x length based on kit size (e.g. 72 in [1829 mm] kit for 36 in [914 mm] wide doors)

4 - CC-410 Zero Clearance Catch 'N' Close Hangers

complete with screws and adjustment tools