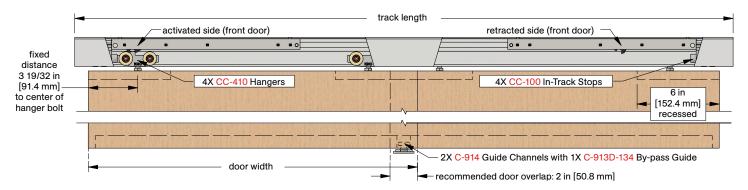

## **COMPLETE ELEVATION VIEW**

## **COMPLETE 2 DOOR KIT BREAKDOWN**

1 - CC-500 Double Track

x length based on kit size (e.g. 72 in [1829 mm] kit for 36 in [914 mm] wide doors)

4 - CC-410 Zero Clearance Catch 'N' Close Hangers

complete with screws and adjustment tools

4 - CC-100 Catch 'N' Close In-Track Stops

complete with set screws for friction fit

4 - Catch 'N' Close Closing Devices

complete with screws

CC-75 for doors up to 75 lbs. [34 kg]

**CC-1** for doors up to 150 lbs. [68 kg]

2 - C-914 Aluminum Guide Channel

x length based on kit size (e.g. 36 in [914 mm] guide channel for 72 in [1829 mm] kit)

1 - C-913D-134 Bypass Double Guide

complete with screws