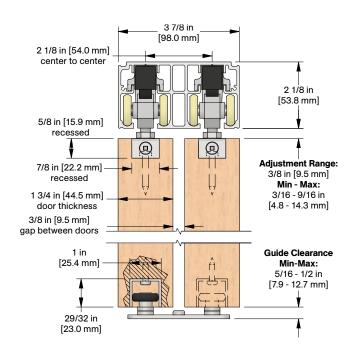

ces

complete with screws

CC-75 for doors up to 75 lbs. [34 kg]

**CC-1** for doors up to 150 lbs. [68 kg]



2 - C-914 Aluminum Guide Channel

x length based on kit size (e.g. 36 in [914 mm] guide channel for 72 in [1829 mm] kit)



1 - C-913D-134 Bypass Double Guide

complete with screws

## **OPTIONAL**

#### **Door Locks & Pulls**





#### **Add-On Products**



CC-440 Fascia x 1

x length based on required size

CC-440 Fascia x 2

San and all and the

x length based on required size

| Customer Name | Job No./Name | Date | Provided By |
|---------------|--------------|------|-------------|
|               |              |      |             |
|               |              |      |             |

**Notes** 



# CCD-410-W



## **COMPLETE ELEVATION VIEW**



### PRODUCT DIMENSIONS



#### Optional CC-440 Snap-on Fascia, illustrated as solid black profile



Installation Instructions



| Customer Name | Job No./Name | Date | Provided By |
|---------------|--------------|------|-------------|
|               |              |      |             |

**Notes**