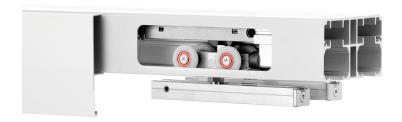

## **COMPLETE 2 DOOR KIT BREAKDOWN**

1 - CC-500 Double Track

x length based on kit size (e.g. 72 in [1829 mm] kit for 36 in [914 mm] wide doors)

4 - CC-410 Zero Clearance Catch 'N' Close Hangers

complete with screws and adjustment tools

2 - C-914 Aluminum Guide Channel

x length based on kit size (e.g. 36 in [914 mm] guide channel for 72 in [1829 mm] kit)

1 - C-913D-134 Bypass Double Guide

complete with screws