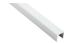

#### **Add-On Products**

CC-440 Fascia x 1

x length based on required size

CC-440 Fascia x 2

San and all and the

x length based on required size

| Customer Name | Job No./Name | Date | Provided By |
|---------------|--------------|------|-------------|
|               |              |      |             |
|               |              |      |             |

#### Optional CC-440 Snap-on Fascia, illustrated as solid black profile

Installation Instructions

| Customer Name | Job No./Name | Date | Provided By |
|---------------|--------------|------|-------------|
|               |              |      |             |