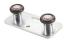

- Cycle tested for up to 150,000 cycles without fail
- ADA Compliant (Barrier-free) design
- Available in clear or black anodized, mill finish or powder coated
- For 1 3/4 in [44.5 mm] thick doors

## **COMPLETE 2 DOOR KIT BREAKDOWN**



1 - CC-500 Double Track

x length based on kit size (e.g. 72 in [1829 mm] kit for 36 in [914 mm] wide doors)



4 - CC-410 Zero Clearance Catch 'N' Close Hangers

complete with screws and adjustment tools



4 - CC-100 Catch 'N' Close In-Track Stops

complete with set screws for friction fit



4 - Catch 'N' Close Closing Devices

complete with screws

CC-75 for doors up to 75 lbs. [34 kg]

**CC-1** for doors up to 150 lbs. [68 kg]



2 - C-914 Aluminum Guide Channel

x length based on kit size (e.g. 36 in [914 mm] guide channel for 72 in [1829 mm] kit)



1 - C-913D-134 Bypass Double Guide

complete with screws

## **OPTIONAL**

#### **Door Locks & Pulls**





#### **Add-On Products**



CC-440 Fascia x 1

x length based on required size

CC-440 Fascia x 2

San and all and the

x length based on required size

| Customer Name | Job No./Name | Date | Provided By |
|---------------|--------------|------|-------------|
|               |              |      |             |
|               |              |      |             |

**Notes** 



# CCD-410-W



## **COMPLETE ELEVATION VIEW**



### PRODUCT DIMENSIONS



#### Optional CC-440 Snap-on Fascia, illustrated as solid black profile



Installation Instructions



| Customer Name | Job No./Name | Date | Provided By |
|---------------|--------------|------|-------------|
|               |