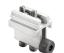

4 - CC-100 Catch 'N' Close In-Track Stops

complete with set screws for friction fit

4 - Catch 'N' Close Closing Devices

complete with screws

CC-75 for doors up to 75 lbs. [34 kg]

**CC-1** for doors up to 150 lbs. [68 kg]