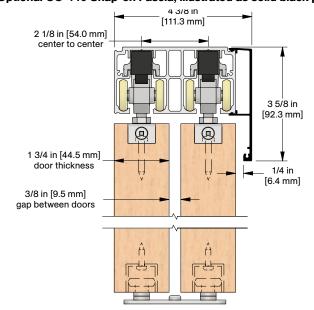

#### Optional CC-440 Snap-on Fascia, illustrated as solid black profile

Installation Instructions

| Customer Name | Job No./Name | Date | Provided By |
|---------------|--------------|------|-------------|
|               |              |      |             |