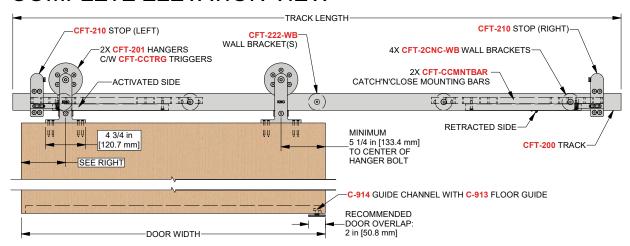

## **COMPLETE ELEVATION VIEW**

#### 1 - CFT-200-BP Flat Track

x length based on kit size (e.g. 72 in [1829 mm] kit for 36 in [914 mm] wide door)

#### **CFT-222-WB-BP Wall Mount Brackets**

quantity dependent on track length complete with 5/16"-18 flat head socket screws and expansion shields

#### 2 - CFT-201-BP Top Mount Hangers

complete with anti-lift and custom mounting screws

#### 2 - CFT-210-BP Shock Absorbing Stops

clamp around flat track

#### 1 - CFT-200-CC-BP Catch 'N' Close 1 Door Hardware

complete with mounting bar, closing devices, anti-lift triggers and special wall mount brackets

**CC-75** for doors up to 75 lbs. [34 kg]

**CC-1** for doors up to 150 lbs. [68 kg]

#### 1 - C-914 Aluminum Guide Channel

x length based on kit size (e.g. 36 in [914 mm] guide channel for 72 in [1829 mm] kit)

#### 1 - C-913 Floor Guide

complete with screws