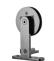

#### **CFT-222-WB-BP Wall Mount Brackets**

quantity dependent on track length complete with 5/16"-18 flat head socket screws and expansion shields