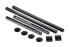

#### 1 - CFT-200-BP Flat Track

x length based on kit size (e.g. 72 in [1829 mm] kit for 36 in [914 mm] wide door)

#### 1 - C-914 Aluminum Guide Channel

x length based on kit size (e.g. 36 in [914 mm] guide channel for 72 in [1829 mm] kit)