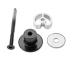

#### 1 - C-913 Floor Guide

complete with screws

#### 1 - C-914 Aluminum Guide Channel

x length based on kit size (e.g. 36 in [914 mm] guide channel for 72 in [1829 mm] kit)