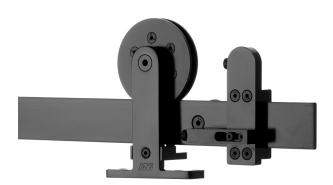

#### 1 - CFT-200-CC-BP Catch 'N' Close 1 Door Hardware

complete with mounting bar, closing devices, anti-lift triggers and special wall mount brackets

**CC-75** for doors up to 75 lbs. [34 kg]

**CC-1** for doors up to 150 lbs. [68 kg]

#### 2 - CFT-201-BP Top Mount Hangers

complete with anti-lift and custom mounting screws

#### 2 - CFT-210-BP Shock Absorbing Stops

clamp around flat track