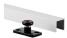

#### **CFT-222-WB-BP Wall Mount Brackets**

quantity dependent on track length complete with 5/16"-18 flat head socket screws and expansion shields