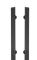

#### 1 - CFT-200-CC-BP Catch 'N' Close 1 Door Hardware

complete with mounting bar, closing devices, anti-lift triggers and special wall mount brackets

**CC-75** for doors up to 75 lbs. [34 kg]

**CC-1** for doors up to 150 lbs. [68 kg]

**CC-2** for doors up to 200 lbs. [90 kg]

CC-3 for doors up to 300 lbs. [136 kg]