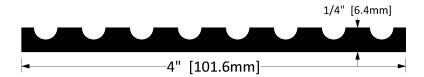

## CT-104

| Operation      | Build Any Size Threshold                       |              |
|----------------|------------------------------------------------|--------------|
| Features       | Mill Finish Extruded Aluminum                  |              |
| Application    | Ideal for Residential, Commercial & Industrial |              |
| Customer Name: | Job No./Name: Date:                            | Provided By: |