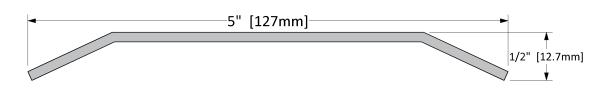

## **CT-10SS**

| Customer Name: |   | Job No./Name:                                  | Date: | Provided By: |
|----------------|---|------------------------------------------------|-------|--------------|
| Application    | • | Ideal for Residential, Commercial & Industrial |       | -            |
| Features       | • | Stainless Steel                                |       | _            |
| Operation      | T | Threshold                                      |       |              |