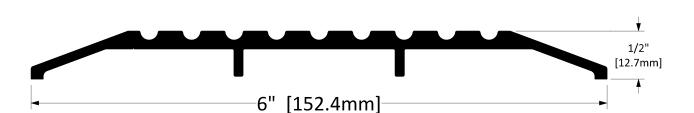

**CT-11** 

| Operation      | Threshold |                                                |       |  |              |
|----------------|-----------|------------------------------------------------|-------|--|--------------|
| Features       |           | Mill Finish Extruded Aluminum                  |       |  |              |
| Application    |           | Ideal for Residential, Commercial & Industrial |       |  |              |
| Customer Name: |           | Job No./Name:                                  | Date: |  | Provided By: |