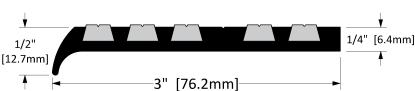

## CT-20/3

| 1/2"<br>[12.7mm] |             | 1/4" [6.4mm] |
|------------------|-------------|--------------|
| [12.7mm]         |             | <b>•</b>     |
| <b>₹</b>         | 3" [76.2mm] | <b>-</b>     |