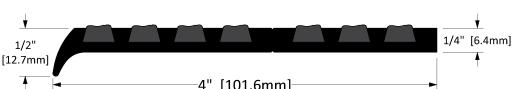

## CT-20/4A

| 1/2"             | 1/4" [6.4mm] |
|------------------|--------------|
| 1/2"<br>[12.7mm] | <u> </u>     |
| 4" [101.6mm]──   | <b></b>      |

| Operation      | Stair Nosing                                                         |       |  |
|----------------|----------------------------------------------------------------------|-------|--|
| Features       | Mill Finish Extruded Aluminum with Aluminum Oxide Grit in Epoxy Base |       |  |
| Application    | Ideal for Residential, Commercial & Industrial                       |       |  |
|                |                                                                      |       |  |
| Customer Name: | Job No./Name:                                                        | Date: |  |