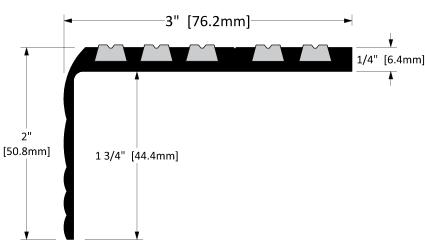

## CT-21/3

|                | _ [             |              |
|----------------|-----------------|--------------|
| 2"<br>[50.8mm] |                 | 1/4" [6.4mm] |
|                |                 | Ť            |
|                | 1 3/4" [44.4mm] |              |
|                |                 |              |
|                |                 |              |