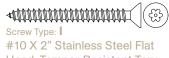

**Finish Options** 

**Screw Options** 

Mill Finish

#10 X 1-3/4" Stainless Steel Flat Head, Robertson Drive, Type A Screws (Complete with Nylon Anchor)

Head, Tamper-Resistant Torx Drive, Type A Screws (Complete with Nylon Anchor)