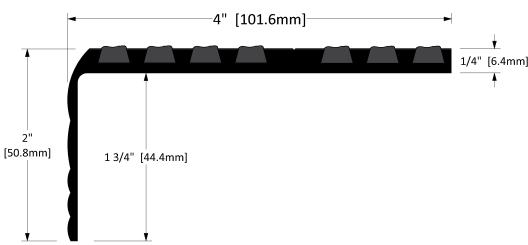

## CT-21/4A

| -              | 4" [101.6mm]    |              |
|----------------|-----------------|--------------|
| 1              |                 | 1/4" [6.4mm] |
| 2"<br>[50.8mm] | 1 3/4" [44.4mm] |              |