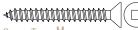

## **Screw Options**

Screw Type: **G** 3/16" X 1-3/4

3/16" X 1-3/4" Hi-Lo Tapping Thread, Grey Phillips Drive, Concrete Screws (5/32" Pre-Drill Required)

Screw Type: **H** 

#10 X 1-3/4" Stainless Steel Flat Head, Robertson Drive, Type A Screws (Complete with Nylon Anchor)