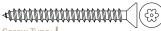

Screw Type: | #10 X 2" Stainless Steel Flat Head, Tamper-Resistant Torx Drive, Type A Screws (Complete with Nylon Anchor)

| Operation      | Stair Nosing Mill Finish Extruded Aluminum with Aluminum Oxide Grit in Epoxy Base |                                                |       |    |         |
|----------------|-----------------------------------------------------------------------------------|------------------------------------------------|-------|----|---------|
| Features       |                                                                                   |                                                |       |    |         |
| Application    | •                                                                                 | Ideal for Residential, Commercial & Industrial |       |    |         |
| Customer Name: |                                                                                   | Job No./Name:                                  | Date: | Pr | rovided |