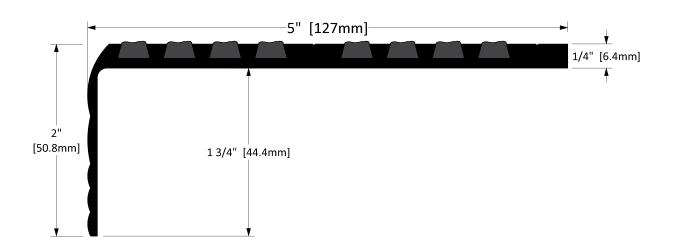

## CT-21/5A





## Finish Options

Mill Finish

## **Screw Options**

Screw Type: **G** 3/16" X 1-3/4

3/16" X 1-3/4" Hi-Lo Tapping Thread, Grey Phillips Drive, Concrete Screws (5/32" Pre-Drill Required)



Screw Type: **H** 

#10 X 1-3/4" Stainless Steel Flat Head, Robertson Drive, Type A Screws (Complete with Nylon Anchor)



Screw Type: | #10 X 2" Stainless Steel Flat Head, Tamper-Resistant Torx Drive, Type A Screws (Complete with Nylon Anchor)

| Operation      | Stair Nosing Mill Finish Extruded Aluminum with Aluminum Oxide Grit in Epoxy Base |                                                |       |    |         |
|----------------|-----------------------------------------------------------------------------------|------------------------------------------------|-------|----|---------|
| Features