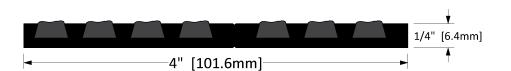

## CT-22/4A

| Operation   | Stair Nosing                                                         |
|-------------|----------------------------------------------------------------------|
| Features    | Mill Finish Extruded Aluminum with Aluminum Oxide Grit in Epoxy Base |
| Application | Ideal for Residential, Commercial & Industrial                       |

## Finish Options

Mill Finish