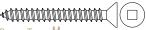

## **Screw Options**

Screw Type: **G**3/16" X 1-3/4" Hi-Lo Tapping Thread, Grey
Phillips Drive, Concrete Screws
(5/32" Pre-Drill Required)

Screw Type: **H**#10 X 1-3/4" Stainless Steel Flat Head,
Robertson Drive, Type A Screws
(Complete with Nylon Anchor)

#10 X 2" Stainless Steel Flat Head, Tamper-Resistant Torx Drive, Type A Screws (Complete with Nylon Anchor)