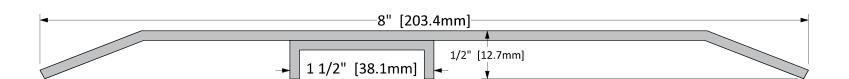

| Operation   | Threshold                                      |  |  |
|-------------|------------------------------------------------|--|--|
| Features    | Stainless Steel                                |  |  |
| Application | Ideal for Residential, Commercial & Industrial |  |  |

| Customer Name: | Job No./Name: | Date: | Provided By: |
|----------------|---------------|-------|--------------|
|                |               |       |              |
| Notes:         |               |       |              |

## **Finish Options**

11 GA. 304 Stainless Steel 2B

## **Screw Options**

**◆↓↓↓↓↓↓**Screw Type: **H** 

#10 X 1-3/4" Stainless Steel Flat Head, Robertson Drive, Type A Screws (Complete With Nylon Anchor)



Screw Type:

#10 X 2" Stainless Steel Flat Head, Tamper-Resistant Torx