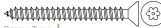

## **Screw Options**

**◆↓↓↓↓↓↓**Screw Type: **H** 

#10 X 1-3/4" Stainless Steel Flat Head, Robertson Drive, Type A Screws (Complete With Nylon Anchor)

Screw Type:

#10 X 2" Stainless Steel Flat Head, Tamper-Resistant Torx Drive, Type A Screws (Complete With Nylon Anchor)