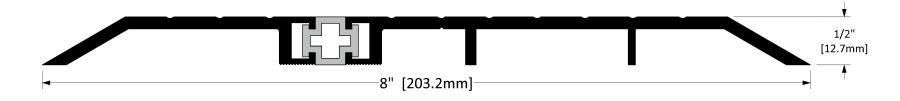

# **CT-408**

| Operation   | Thermal Break Threshold                        |
|-------------|------------------------------------------------|
| Features    | Mill Finish Extruded Aluminum Insert included  |
| Application | Ideal for Residential, Commercial & Industrial |