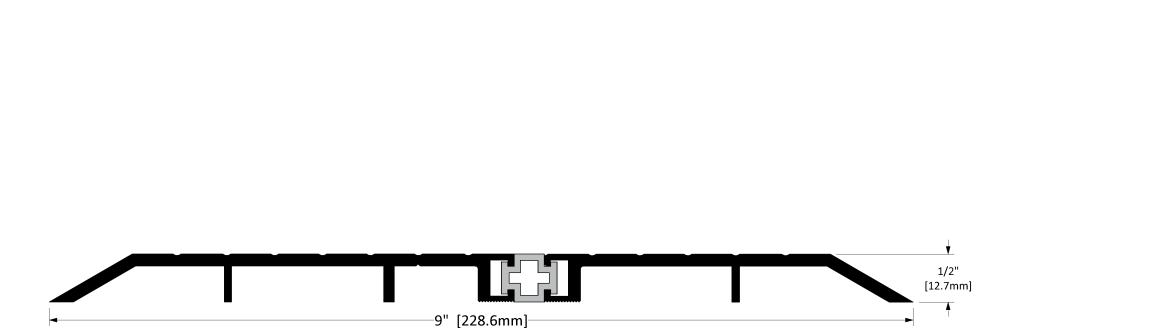

| Operation   | Thermal Break Threshold                                                    |
|-------------|----------------------------------------------------------------------------|
| Features    | <ul> <li>Mill Finish Extruded Aluminum</li> <li>Insert included</li> </ul> |
| Application | Ideal for Residential, Commercial & Industrial                             |