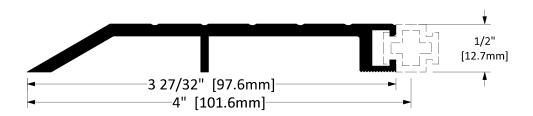

CT-42-1

| Operation      | Thermal Break Threshold                                                     |       | (Complete With Nylon Anchor) |
|----------------|-----------------------------------------------------------------------------|-------|------------------------------|
| Features       | <ul><li>Mill Finish Extruded Aluminum</li><li>Insert not included</li></ul> |       |                              |
| Application    | Ideal for Residential, Commercial & Industrial                              |       |                              |
| Customer Name: | Job No./Name:                                                               | Date: | Provided By:                 |