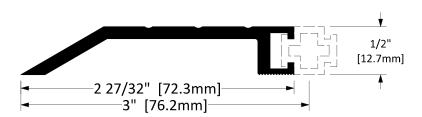

## CT-45-1

| Operation      | Thermal Break Threshold                                                     |       | (Complete With Nylon Anchor) |
|----------------|-----------------------------------------------------------------------------|-------|------------------------------|
| Features       | <ul><li>Mill Finish Extruded Aluminum</li><li>Insert not included</li></ul> |       |                              |
| Application    | Ideal for Residential, Commercial & Industrial                              |       |                              |
| Customer Name: | Job No./Name:                                                               | Date: | Provided By:                 |