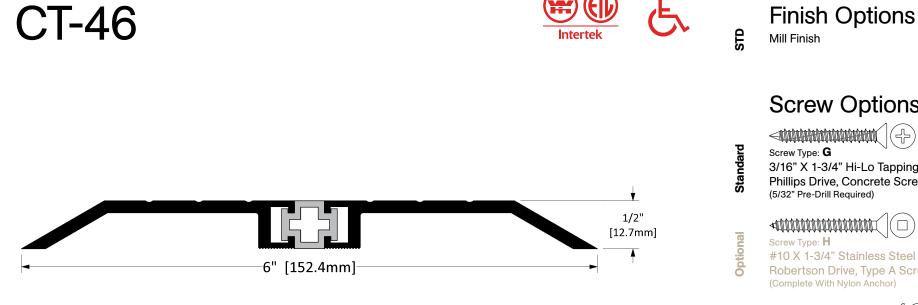

## **Screw Options**

3/16" X 1-3/4" Hi-Lo Tapping Thread, Grey Phillips Drive, Concrete Screws (5/32" Pre-Drill Required)

### \*\*\*\*\*\*\*\*

#10 X 1-3/4" Stainless Steel Flat Head, Robertson Drive, Type A Screws (Complete With Nylon Anchor)

Screw Type: #10 X 2" Stainless Steel Flat Head, Tamper-Resistant Torx Drive, Type A Screws (Complete With Nylon Anchor)

Operation Thermal Break Threshold Features Mill Finish Extruded Aluminum Insert included . Application Ideal for Residential, Commercial & Industrial • **Customer Name:** Job No./Name: Date: Provided By: