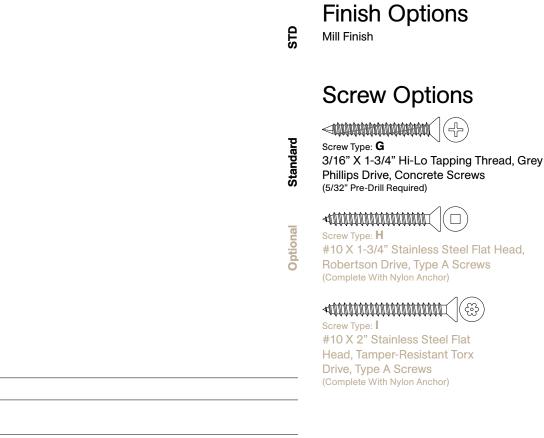

## CT-47-1S

| Customer Name: | Job No./Name:                                                                             | Date: | Provided By:                 |
|----------------|-------------------------------------------------------------------------------------------|-------|------------------------------|
| Application    | Ideal for Residential, Commercial & Industrial                                            |       |                              |
| Features       | <ul><li>Mill Finish Extruded Aluminum with Silicone</li><li>Insert not included</li></ul> |       |                              |
| Operation      | Thermal Break Threshold                                                                   |       | (Complete With Nylon Anchor) |