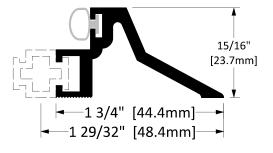

## CT-47-1S

| Customer Name: | Job No./Name:                                                                             | Date: | Provided By:                 |
|----------------|-------------------------------------------------------------------------------------------|-------|------------------------------|
| Application    | Ideal for Residential, Commercial & Industrial                                            |       |                              |
| Features       | <ul><li>Mill Finish Extruded Aluminum with Silicone</li><li>Insert not included</li></ul> |       |                              |
| Operation      | Thermal Break Threshold                                                                   |       | (Complete With Nylon Anchor) |