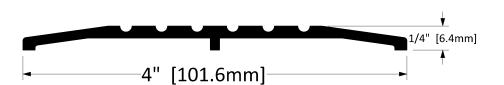

**CT-64** 

| Operation      | Т | Threshold                                      |       |  |
|----------------|---|------------------------------------------------|-------|--|
| Features       |   | Mill Finish Extruded Aluminum                  |       |  |
| Application    |   | Ideal for Residential, Commercial & Industrial |       |  |
| Customer Name: |   | Job No./Name:                                  | Date: |  |