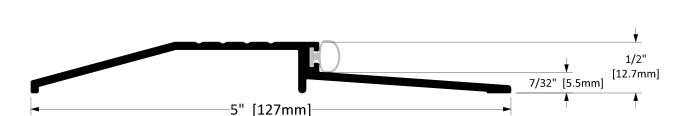

**CT-70** 

| Operation      | Threshold                                      |       |  |
|----------------|------------------------------------------------|-------|--|
| Features       | Mill Finish Extruded Aluminum with Silicone    |       |  |
| Application    | Ideal for Residential, Commercial & Industrial |       |  |
| Customer Name: | Job No./Name:                                  | Date: |  |