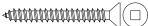

| Screw Type:                   |
|-------------------------------|
| #10 X 2" Stainless Steel Flat |
| Head, Tamper-Resistant Torx   |
| Drive, Type A Screws          |
| (Complete With Nylon Anchor)  |