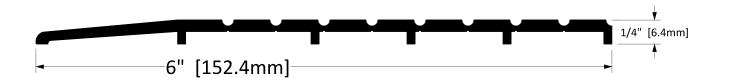

CT-706

| <b>Provided</b> | Bv: |
|-----------------|-----|

| Operation   | Threshold                                      |
|-------------|------------------------------------------------|
| Features    | Mill Finish Extruded Aluminum                  |
| Application | Ideal for Residential, Commercial & Industrial |
|             |                                                |