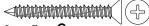

## **Screw Options**

Screw Type: **G** 

3/16" X 1-3/4" Hi-Lo Tapping Thread, Grey Phillips Drive, Concrete Screws

(5/32" Pre-Drill Required)

Screw Type: **H** 

#10 X 1-3/4" Stainless Steel Flat Head, Robertson Drive, Type A Screws (Complete With Nylon Anchor)