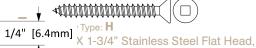

## **Screw Options**

Screw Type: **G** 3/16" X 1-3/4" Hi-Lo Tapping Thread, Grey Phillips Drive, Concrete Screws (5/32" Pre-Drill Required)

Robertson Drive, Type A Screws (Complete With Nylon Anchor)

#10 X 2" Stainless Steel Flat Head, Tamper-Resistant Torx Drive, Type A Screws (Complete With Nylon Anchor)