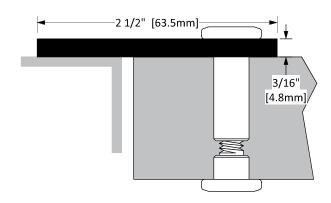

## **W-10SP**

Primed C.R. Steel

**Screw Options** 

Screw Type: L

WC-USB Custom Stainless Steel Hex Drive, Universal Connector Bolt Ø3/8" Or "V" Drill Bit Clearance Hole Required

1/4-20 X 3/4" Stainless Steel Button Head, Tamper-Resistant Torx, Machine Screw With Security Sleeve & Washer

| Operation      | Astragal |                                                |  |              |
|----------------|----------|------------------------------------------------|--|--------------|
| Features       | •        | Primed C.R. Steel                              |  |              |
| Application    |          | Ideal for Residential, Commercial & Industrial |  |              |
| Customer Name: |          | Job No./Name: Date:                            |  | Provided By: |