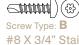

## **Screw Options**

Screw Type: A #8 X 3/4" Stainless Steel Pan Head, Robertson Drive, Tek Screws

Standard

Optional

#8 X 3/4" Stainless Steel Pan Head, Tamper-Resistant Torx Drive, Tek Screws

| Operation   | Weatherstrip                                   |
|-------------|------------------------------------------------|
| Features    | Clear Anodized Extruded Aluminum with Neoprene |
| Application | Ideal for Residential, Commercial & Industrial |
|             |                                                |