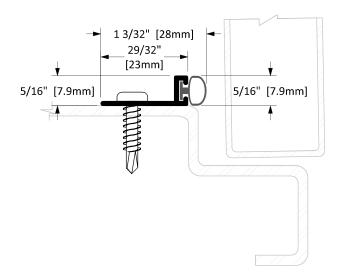

## **KNC**

## W-17N







## **Screw Options**

Screw Type: A #8 X 3/4" Stainless Steel Pan Head, Robertson Drive, Tek Screws



Standard

Optional

#8 X 3/4" Stainless Steel Pan Head, Tamper-Resistant Torx Drive, Tek Screws

| Operation   | Weatherstrip                                   |
|-------------|------------------------------------------------|
| Features    | Clear Anodized Extruded Aluminum with Neoprene |
| Application | Ideal for Residential, Commercial & Industrial |
|             |                                                |

**Customer Name:** 

Job No./Name:

Date:

Provided By:

Notes:

KN Crowder1220 Burloak Drive, Burlington, Ontario, Canada, L7L 6B3T. 1-866-999-1562customerservice@kncrowder.com© 2020-2022 K.N. Crowder Mfg. Inc. All Rights Reserved.