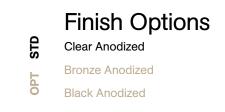

## **Screw Options**

Screw Type: A #8 X 3/4" Stainless Steel Pan Head, Robertson Drive, Tek Screws

Standard

Optional

#8 X 3/4" Stainless Steel Pan Head, Tamper-Resistant Torx Drive, Tek Screws

| Operation   | Weatherstrip                                   |
|-------------|------------------------------------------------|
| Features    | Clear Anodized Extruded Aluminum with Neoprene |
| Application | Ideal for Residential, Commercial & Industrial |
|             |                                                |