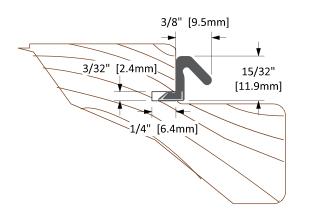

## **Colour Options**

Black

Brown

White

| Operation      | Kerf Mounted Weatherstrip                                                                    |              |
|----------------|----------------------------------------------------------------------------------------------|--------------|
| Features       | <ul> <li>Seamless Santoprene Elastomeric Skin Seal</li> <li>Compressed size: 1/4"</li> </ul> |              |
| Application    | Ideal for Residential & Commercial                                                           |              |
| Customer Name: | Job No./Name: Date:                                                                          | Provided By: |
|                |                                                                                              |              |