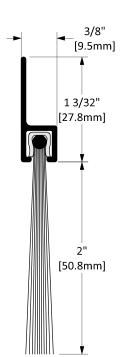

## **Screw Options**

Screw Type: A #8 X 3/4" Stainless Steel Pan Head, Robertson Drive, Tek Screws

Screw Type: **B** 

#8 X 3/4" Stainless Steel Pan Head, Tamper-Resistant Torx Drive, Tek Screws

| Operation      | Door Sweep |                                                      |       |              |
|----------------|------------|------------------------------------------------------|-------|--------------|
| Features       |            | Clear Anodized Extruded Aluminum with 2" Nylon Brush |       |              |
| Application    | •          | Ideal for Residential, Commercial & Industrial       |       |              |
| Customer Name: |            | Job No./Name:                                        | Date: | Provided By: |