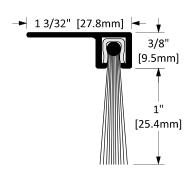

#### **CIIIIII**)(3) Screw Type: B

#8 X 3/4" Stainless Steel Pan Head, Tamper-Resistant Torx Drive, Tek Screws

| Operation   | Door Sweep                                           |
|-------------|------------------------------------------------------|
| Features    | Clear Anodized Extruded Aluminum with 1" Nylon Brush |
| Application | Ideal for Residential, Commercial & Industrial       |