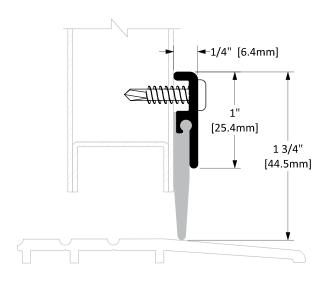

## **Screw Options**

Screw Type: A

#8 X 3/4" Stainless Steel Pan Head, Robertson Drive, Tek Screws

Screw Type: B

#8 X 3/4" Stainless Steel Pan Head, Tamper-Resistant Torx Drive, Tek Screws

| Operation      | Door Sweep                                     |               |       | <del></del>  |
|----------------|------------------------------------------------|---------------|-------|--------------|
| Features       | Clear Anodized Extruded Aluminum with Silicone |               |       |              |
| Application    | Ideal for Residential, Commercial & Industrial |               |       | <u> </u>     |
| Customer Name: |                                                | Job No./Name: | Date: | Provided By: |