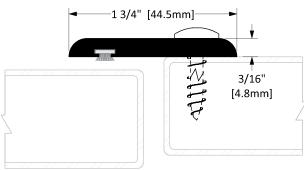

## **Screw Options**

Screw Type: J

#10 X 1-1/2" Stainless Steel Truss Head, Robertson Drive, Type A Screws

Screw Type: K #10 X 1-1/2" Stainless Steel Button Head, Tamper-Resistant Torx Drive, Type A Screws