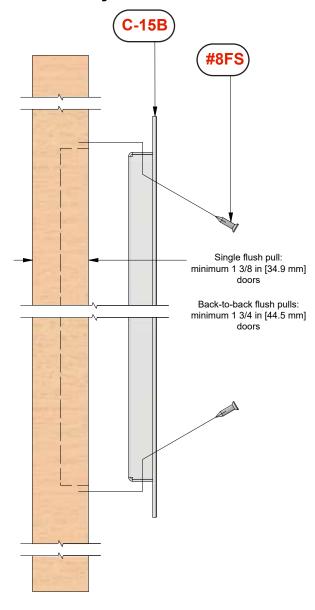

## **Door Prep Product Dimensions** Backset as required typical: 2 3/4 in [69.9 mm] 2 1/4 in [57.2 mm] 1/8 in [3.2 mm] R1/4 in [R6.4 mm] Single flush pull: 7/8 in [22.2 mm] recessed depth 1 7/8 in [47.6 mm] Back-to-back flush recessed pulls: width for Cutout to go flush pull through whole door thickness 13 in [330.2 mm] recessed height [381.0 mm] for flush pull 34 in [863.6 mm] minimum from floor to center of flush pull C-15B-C

## **Parts List**

C-B15-C (1) 2 1/4 in [57.2 mm] x 15 in [381.0 mm] flush pull

#8 x 3/4" Flat Head Screw (4)