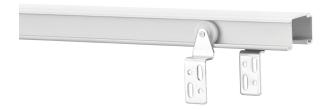

## C-2025

### **FEATURES**

- 60 lbs. [27 kg] weight capacity
- Hangers feature slotted holes for vertical adjustment
- Nylon wheels provide smooth and quiet door operation
- Cycle tested for up to 150,000 cycles without fail
- Anodized or powder-coated finishes also available
- For 3/4 in [19 mm] or 1 3/8 in [34.9 mm] thick doors

### **COMPLETE 2 DOOR KIT BREAKDOWN**

1 - C-2025 Double Track

x length based on kit size (e.g. 72 in [1829 mm] kit for 36 in [914 mm] wide door)

2 - C-2025 3/8 in [9.5 mm] Hangers

complete with screws

**Door Locks & Pulls** 