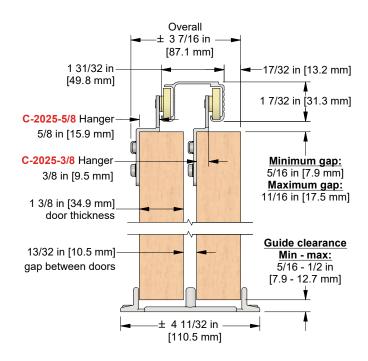

### PRODUCT DIMENSIONS

Installation Instructions

| Customer Name | Job No./Name | Date | Provided By |
|---------------|--------------|------|-------------|
|               |              |      |             |

### **FEATURES**

- 60 lbs. [27 kg] weight capacity
- Hangers feature slotted holes for vertical adjustment
- Nylon wheels provide smooth and quiet door operation
- Cycle tested for up to 150,000 cycles without fail
- Anodized or powder-coated finishes also available
- For 3/4 in [19 mm] or 1 3/8 in [34.9 mm] thick doors