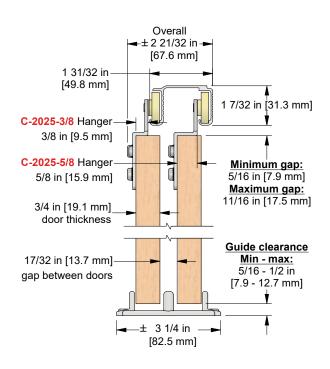

### PRODUCT DIMENSIONS

Installation Instructions

| Customer Name | Job No./Name | Date | Provided By |
|---------------|--------------|------|-------------|
|               |              |      |             |

### **FEATURES**

- 60 lbs. [27 kg] weight capacity
- Hangers feature slotted holes for vertical adjustment
- Nylon wheels provide smooth and quiet door operation
- Cycle tested for up to 150,000 cycles without fail
- Anodized or powder-coated finishes also available
- For 3/4 in [19 mm] or 1 3/8 in [34.9 mm] thick doors