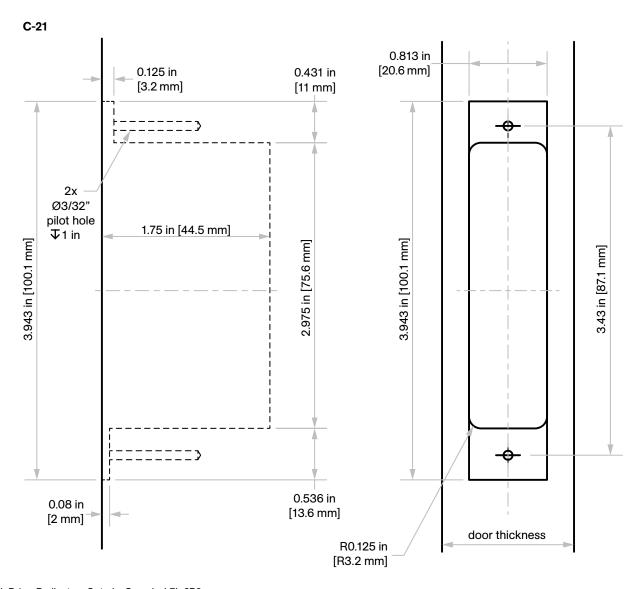

## Door Prep Template

Horizontal and vertical spacing of the flush pulls is up to the end user. However, we do suggest to line up the backset with the other locks on your project.

For example: 2 in [50.8 mm], 2.5 in [63.5 mm], 2.75 in [69.8 mm], 5 in [127 mm], and 6 in [152.4 mm].