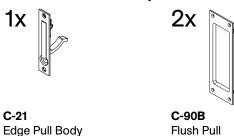

# C-21-BB Passage Set

Installation Instructions



### **Specifications**

Door Thickness: 1 3/8 in [34.9 mm] minimum

### Not to scale





## **Included Components**





2.25 in [57.2 mm]

## Door Prep Template

Horizontal and vertical spacing of the flush pulls is up to the end user. However, we do suggest to line up the backset with the other locks on your project.

For example: 2 in [50.8 mm], 2.5 in [63.5 mm], 2.75 in [69.8 mm], 5 in [127 mm], and 6 in [152.4 mm].

#### Responsibility

Door and frame manufacturers are responsible for providing adequate construction or reinforcement for proper installation of hardware shown.

#### C-90B