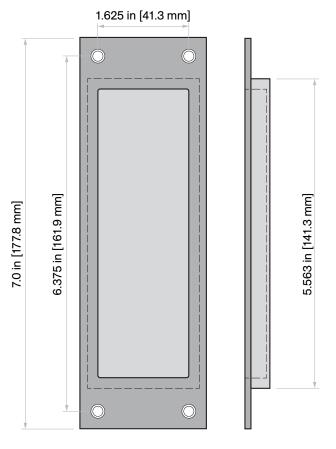

## Door Prep Template

Horizontal and vertical spacing of the flush pulls is up to the end user. However, we do suggest to line up the backset with the other locks on your project.

For example: 2 in [50.8 mm], 2.5 in [63.5 mm], 2.75 in [69.8 mm], 5 in [127 mm], and 6 in [152.4 mm].