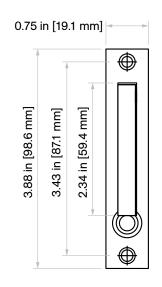

### **Specifications**

Door Thickness: 1 3/8 in [34.9 mm] minimum

## Door Prep Template

Horizontal and vertical spacing of the flush pulls is up to the end user. However, we do suggest to line up the backset with the other locks on your project.

For example: 2 in [50.8 mm], 2.5 in [63.5 mm], 2.75 in [69.8 mm], 5 in [127 mm], and 6 in [152.4 mm].