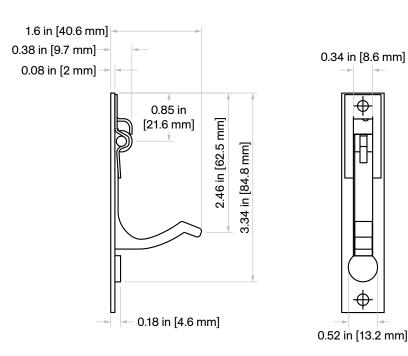

# C-21-BB Passage Set

Installation Instructions



### **Specifications**

Door Thickness: 1 3/8 in [34.9 mm] minimum

### Not to scale





## **Included Components**





2.25 in [57.2 mm]

## Door Prep Template

Horizontal and vertical spacing of the flush pulls is up to the end user. However, we do suggest to line up the backset with the other locks on your project.

For example: 2 in [50.8 mm], 2.5 in [63.5 mm], 2.75 in [69.8 mm], 5 in [127 mm], and 6 in [152.4 mm].

#### Responsibility

Door and frame manufacturers are responsible for providing adequate construction or reinforcement for proper installation of hardware shown.

#### C-90B