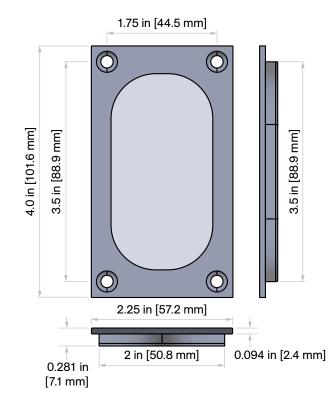

## Door Prep Template

Horizontal and vertical spacing of the flush pulls is up to the end user. However, we do suggest to line up the backset with the other locks on your project.

For example: 2 in [50.8 mm], 2.5 in [63.5 mm], 2.75 in [69.8 mm], 5 in [127 mm], and 6 in [152.4 mm]