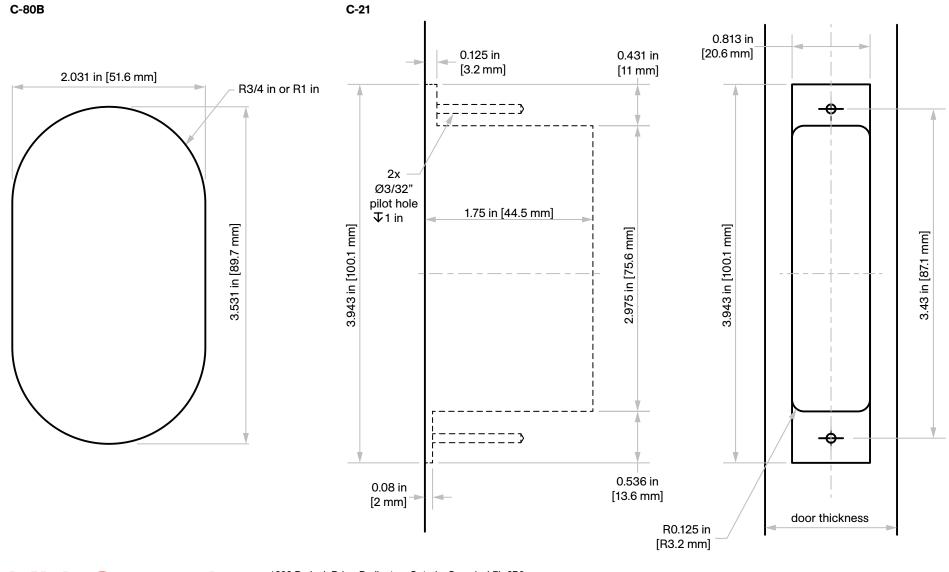

# C-2180 Passage Set

#### **Specifications**

Door Thickness: 1 3/8 in [34.9 mm] minimum

### Not to scale







## Door Prep Template

Horizontal and vertical spacing of the flush pulls is up to the end user. However, we do suggest to line up the backset with the other locks on your project.

For example: 2 in [50.8 mm], 2.5 in [63.5 mm], 2.75 in [69.8 mm], 5 in [127 mm], and 6 in [152.4 mm]

#### Responsibility

Door and frame manufacturers are responsible for providing adequate construction or reinforcement for proper installation of hardware shown.



KN Crowder T220 Burloak Drive, Burlington, Ontario, Canada, L7L 6B3 T. 1–866–999–1562 customerservice@kncrowder.com © 2020-2024 K.N. Crowder Mfg. Inc. All Rights Reserved.