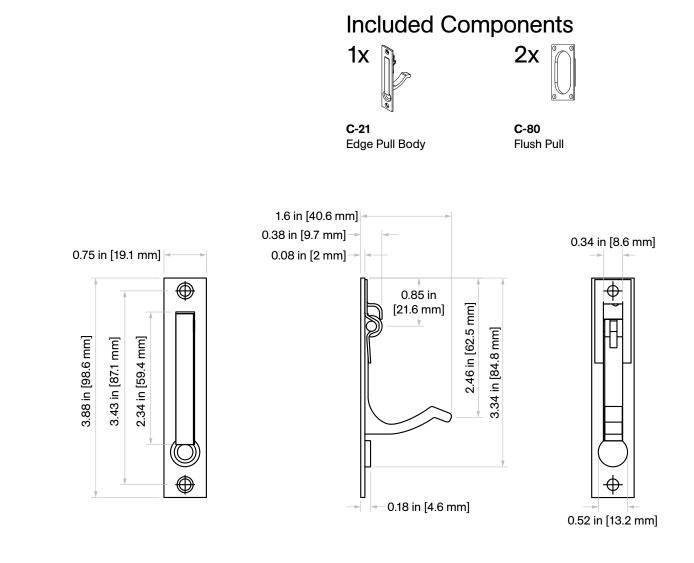

# C-2180 Passage Set

#### **Specifications**

Door Thickness: 1 3/8 in [34.9 mm] minimum