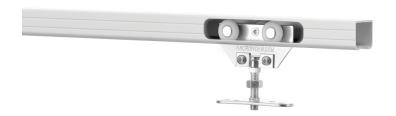

### **COMPLETE 1 DOOR KIT BREAKDOWN**

1 - C-350 Top Mount Track

x length based on kit size (e.g. 72 in [1829 mm] kit for 36 in [914 mm] wide door)

2 - C-350 Top Mount Hangers

complete with screws

1 - C-1203 Guides

includes two C-1202 offset guides, complete with screws

| $\frown$ | Р٦ | ГΙ   | $\frown$ | ΝI | Λ                     | ı |
|----------|----|------|----------|----|-----------------------|---|
| J        |    | יו ו | U        | IV | $\boldsymbol{\vdash}$ | L |