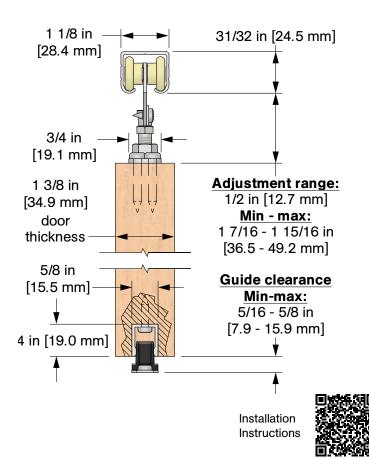

operation
- Cycle tested for up to 150,000 cycles without fail
- ADA Compliant (Barrier-free) design
- Available in mill finish or powder-coated

### **COMPLETE 1 DOOR KIT BREAKDOWN**



1 - C-350 Top Mount Track

x length based on kit size (e.g. 72 in [1829 mm] kit for 36 in [914 mm] wide door)



2 - C-350 Top Mount Hangers

complete with screws



1 - C-1203 Guides

includes two C-1202 offset guides, complete with screws

| $\frown$ | Р٦ | ГΙ   | $\frown$ | ΝI | Λ                     | ı |
|----------|----|------|----------|----|-----------------------|---|
| J        |    | יו ו | U        | IV | $\boldsymbol{\vdash}$ | L |

**Door Locks & Pulls** 





Job No./Name **Provided By Customer Name Date** 

**Notes** 



# C-350



# **COMPLETE ELEVATION VIEW**



## PRODUCT DIMENSIONS





Customer Name Job No./Name Date Provided By

Notes