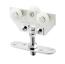

### **COMPLETE 1 DOOR KIT BREAKDOWN**

1 - C-350 Top Mount Track

x length based on kit size (e.g. 72 in [1829 mm] kit for 36 in [914 mm] wide door)

2 - C-350 Top Mount Hangers

complete with screws

1 - C-1203 Guides

includes two C-1202 offset guides, complete with screws

| $\frown$ | Р٦ | ГΙ   | $\frown$ | ΝI | Λ                     | ı |
|----------|----|------|----------|----|-----------------------|---|
| J        |    | יו ו | U        | IV | $\boldsymbol{\vdash}$ | L |