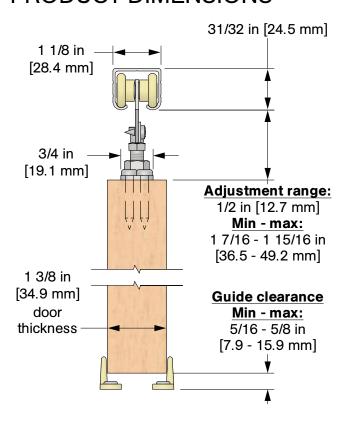

or operation
- Cycle tested for up to 150,000 cycles without fail
- ADA Compliant (Barrier-free) design
- Available in mill finish or powder-coated

### **COMPLETE 1 DOOR KIT BREAKDOWN**



1 - C-350 Top Mount Track

x length based on kit size (e.g. 72 in [1829 mm] kit for 36 in [914 mm] wide door)



2 - C-350 Top Mount Hangers

complete with screws



1 - C-1203 Guides

includes two C-1202 offset guides, complete with screws

| $\frown$ | Р٦ | ГΙ   | $\frown$ | ΝI | Λ                     | ı |
|----------|----|------|----------|----|-----------------------|---|
| J        |    | יו ו | U        | IV | $\boldsymbol{\vdash}$ | L |

**Door Locks & Pulls** 





Job No./Name **Provided By Customer Name Date** 

**Notes** 



# C-350



# **COMPLETE ELEVATION VIEW**



## PRODUCT DIMENSIONS





Customer Name Job No./Name Date Provided By

Notes