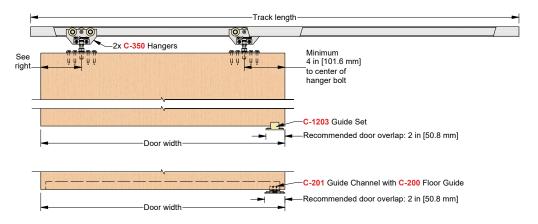

ovide smooth and quiet door operation
- Cycle tested for up to 150,000 cycles without fail
- ADA Compliant (Barrier-free) design
- Available in mill finish or powder-coated

### **COMPLETE 1 DOOR KIT BREAKDOWN**



1 - C-350 Top Mount Track

x length based on kit size (e.g. 72 in [1829 mm] kit for 36 in [914 mm] wide door)



2 - C-350 Top Mount Hangers

complete with screws



1 - C-1203 Guides

includes two C-1202 offset guides, complete with screws

| $\frown$ | Р٦ | ГΙ   | $\frown$ | ΝI | Λ                     | ı |
|----------|----|------|----------|----|-----------------------|---|
| J        |    | יו ו | U        | IV | $\boldsymbol{\vdash}$ | L |

**Door Locks & Pulls** 





Job No./Name **Provided By Customer Name Date** 

**Notes** 



# C-350



# **COMPLETE ELEVATION VIEW**



## PRODUCT DIMENSIONS





Customer Name Job No./Name Date Provided By

Notes