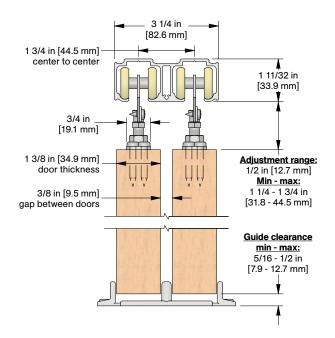

operation
- Adjustable in-track stops
- Cycle tested for up to 150,000 cycles without fail
- ADA Compliant (Barrier-free) design
- Anodized or powder-coated finishes also available
- For 1 3/8 in [34.9 mm] thick doors

## **COMPLETE 2 DOOR KIT BREAKDOWN**



1 - C-538 Double Track

x length based on kit size (e.g. 72 in [1829 mm] kit for 36 in [914 mm] wide door)



4 - C-400 Top Mount Hangers

complete with screws



4 - CDC-400 Catch/Stops

complete with screws



1 - C-1205 Nylon Guide Set

complete with screws

## **OPTIONAL**

#### **Door Locks & Pulls**





#### **Add-On Products**



C-519 Fascia x 1

x track length

C-519 Fascia x 2 x track length

Job No./Name **Customer Name Date Provided By** 

**Notes** 



# C-538



## **COMPLETE ELEVATION VIEW**



### PRODUCT DIMENSIONS



#### Optional C-519 Snap-on Fascia, illustrated as solid black profile



Installation Instructions



| Customer Name | Job No./Name | Date | Provided By |
|---------------|--------------|------|-------------|
|               |              |      |             |

**Notes**