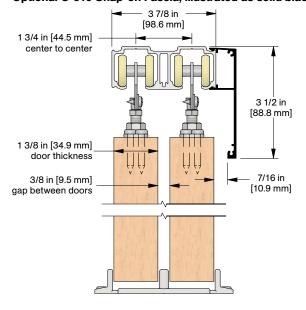

#### Optional C-519 Snap-on Fascia, illustrated as solid black profile

Installation Instructions

| Customer Name | Job No./Name | Date | Provided By |
|---------------|--------------|------|-------------|
|               |              |      |             |