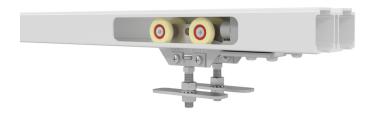

## **COMPLETE 2 DOOR KIT BREAKDOWN**

1 - C-538 Double Track

x length based on kit size (e.g. 72 in [1829 mm] kit for 36 in [914 mm] wide door)

4 - C-400 Top Mount Hangers

complete with screws

4 - CDC-400 Catch/Stops

complete with screws

1 - C-1205 Nylon Guide Set

complete with screws