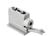

## **COMPLETE 2 DOOR KIT BREAKDOWN**

1 - C-538 Double Track

x length based on kit size (e.g. 72 in [1829 mm] kit for 36 in [914 mm] wide door)

4 - C-400 Top Mount Hangers

complete with screws

4 - CDC-400 Catch/Stops

complete with screws

1 - C-1205 Nylon Guide Set

complete with screws