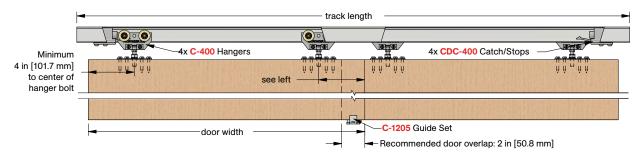

## **COMPLETE 2 DOOR KIT BREAKDOWN**

1 - C-538 Double Track

x length based on kit size (e.g. 72 in [1829 mm] kit for 36 in [914 mm] wide door)

4 - C-400 Top Mount Hangers

complete with screws

4 - CDC-400 Catch/Stops

complete with screws

1 - C-1205 Nylon Guide Set

complete with screws

## **COMPLETE ELEVATION VIEW**

### PRODUCT DIMENSIONS