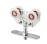

## **COMPLETE 2 DOOR KIT BREAKDOWN**

1 - C-538 Double Track

x length based on kit size (e.g. 72 in [1829 mm] kit for 36 in [914 mm] wide door)

4 - C-400 Top Mount Hangers

complete with screws

4 - CDC-400 Catch/Stops

complete with screws

1 - C-1205 Nylon Guide Set

complete with screws