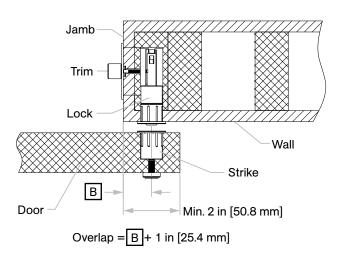

B represents the distance from the edge of wall to center of lock bore

For opposite hand, please see reverse side.

Overlap = B + 1 in [25.4 mm]

Template dimensions do not provide allowances for gaps between wall studs and drywall. Refer to installation instructions for more details.