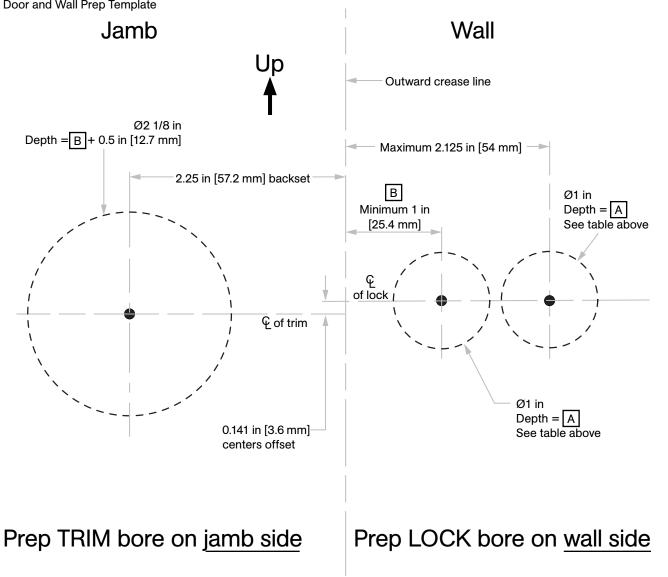

## C-54BL Barn Door Privacy Lockset Barrier-Free (ADA Compliant) Right Handing

| Part No. | Backset   | Α         | Min. Wall<br>Thickness |
|----------|-----------|-----------|------------------------|
| C-54BL   | 2.25 in   | 3.5 in    | 4.5 in                 |
|          | [57.2 mm] | [88.9 mm] | [114.3 mm]             |

B represents the distance from the edge of wall to center of lock bore

For opposite hand, please see reverse side.

Overlap = B + 1 in [25.4 mm]

Template dimensions do not provide allowances for gaps between wall studs and drywall. Refer to installation instructions for more details.