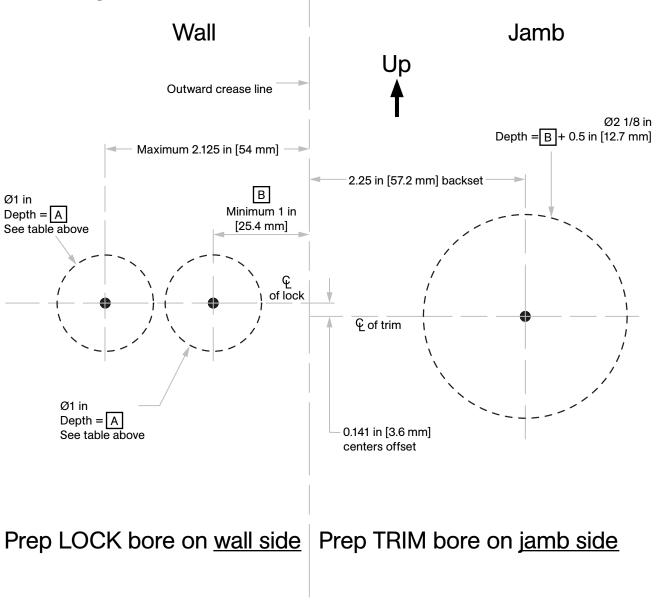

## C-54BL Barn Door Privacy Lockset Barrier-Free (ADA Compliant) Left Handing

Door and Wall Prep Template

| Part No. | Backset   | A         | Min. Wall<br>Thickness |
|----------|-----------|-----------|------------------------|
| C-54BL   | 2.25 in   | 3.5 in    | 4.5 in                 |
|          | [57.2 mm] | [88.9 mm] | [114.3 mm]             |

B represents the distance from the edge of wall to center of lock bore

For opposite hand, please see reverse side.

Template dimensions do not provide allowances for gaps between wall studs and drywall. Refer to installation instructions for more details.