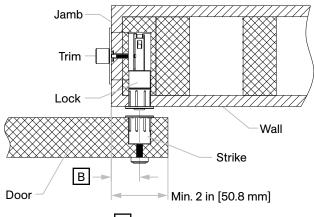

B represents the distance from the edge of wall to center of lock bore

For opposite hand, please see reverse side.

Overlap = B + 1 in [25.4 mm]

Template dimensions do not provide allowances for gaps between wall studs and drywall. Refer to installation instructions for more details.