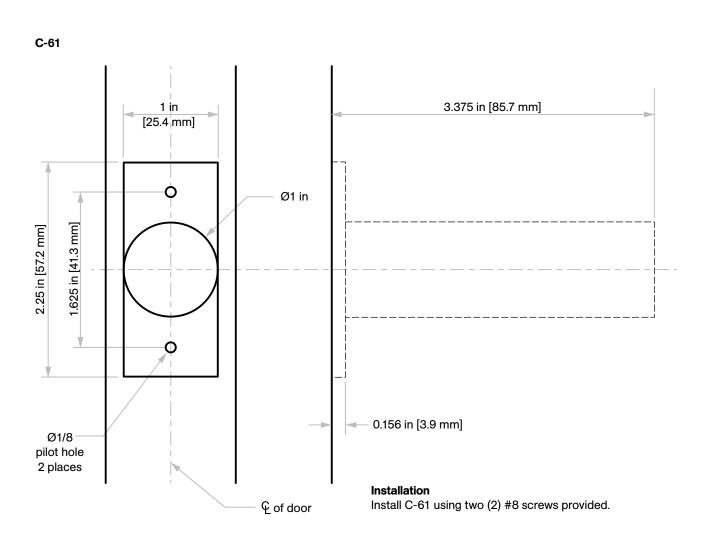

## Door Prep Template

Horizontal and vertical spacing of the flush pulls is up to the end user. However, we do suggest to line up the backset with the other locks on your project.

For example: 2 in [50.8 mm], 2.5 in [63.5 mm], 2.75 in [69.8 mm], 5 in [127 mm], and 6 in [152.4 mm]

#### C-90B