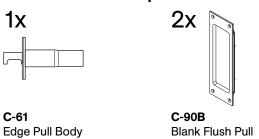

# C-61-BB Passage Set

Installation Instructions



## **Specifications**

Door Thickness: 1 3/8 in [34.9 mm] minimum

### Not to scale



## **Included Components**







## Door Prep Template

Horizontal and vertical spacing of the flush pulls is up to the end user. However, we do suggest to line up the backset with the other locks on your project.

For example: 2 in [50.8 mm], 2.5 in [63.5 mm], 2.75 in [69.8 mm], 5 in [127 mm], and 6 in [152.4 mm]

#### Responsibility

Door and frame manufacturers are responsible for providing adequate construction or reinforcement for proper installation of hardware shown.

#### C-90B