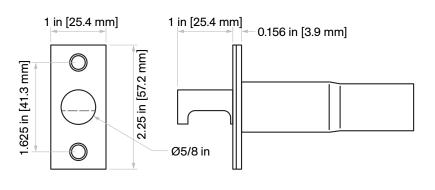

## Door Prep Template

Horizontal and vertical spacing of the flush pulls is up to the end user. However, we do suggest to line up the backset with the other locks on your project.

For example: 2 in [50.8 mm], 2.5 in [63.5 mm], 2.75 in [69.8 mm], 5 in [127 mm], and 6 in [152.4 mm]

#### C-90B