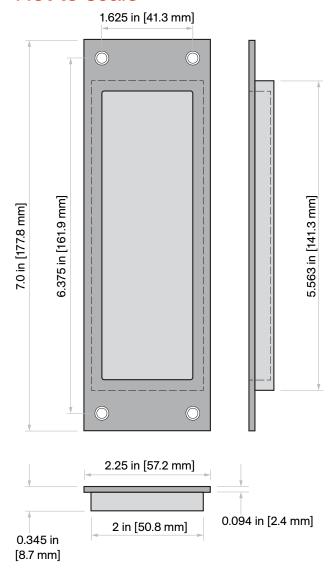

# C-61-BB Passage Set

Installation Instructions



## **Specifications**

Door Thickness: 1 3/8 in [34.9 mm] minimum

### Not to scale



## **Included Components**







## Door Prep Template

Horizontal and vertical spacing of the flush pulls is up to the end user. However, we do suggest to line up the backset with the other locks on your project.

For example: 2 in [50.8 mm], 2.5 in [63.5 mm], 2.75 in [69.8 mm], 5 in [127 mm], and 6 in [152.4 mm]

#### Responsibility

Door and frame manufacturers are responsible for providing adequate construction or reinforcement for proper installation of hardware shown.

#### C-90B