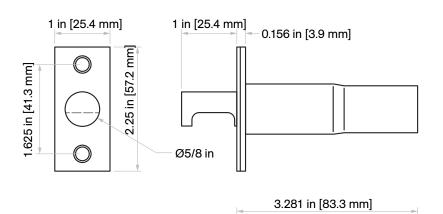

# C-61-SBB Passage Set



### Specifications Door Thickness: 1 3/8 in [34.9 mm] minimum

### Not to scale





### **Included Components**

1x 2xC-61 C-60SB Edge Pull Body Square Flush Pull



## Door Prep Template

Horizontal and vertical spacing of the flush pulls is up to the end user. However, we do suggest to line up the backset with the other locks on your project.

For example: 2 in [50.8 mm], 2.5 in [63.5 mm], 2.75 in [69.8 mm], 5 in [127 mm], and 6 in [152.4 mm]

#### Responsibility

Door and frame manufacturers are responsible for providing adequate construction or reinforcement for proper installation of hardware shown.

#### C-60SB



#### C-61