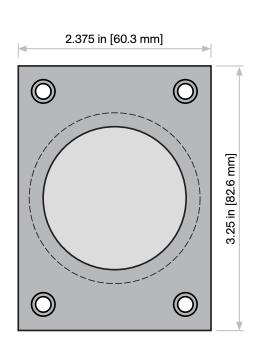

## Door Prep Template

Horizontal and vertical spacing of the flush pulls is up to the end user. However, we do suggest to line up the backset with the other locks on your project.

For example: 2 in [50.8 mm], 2.5 in [63.5 mm], 2.75 in [69.8 mm], 5 in [127 mm], and 6 in [152.4 mm]

#### C-60SB