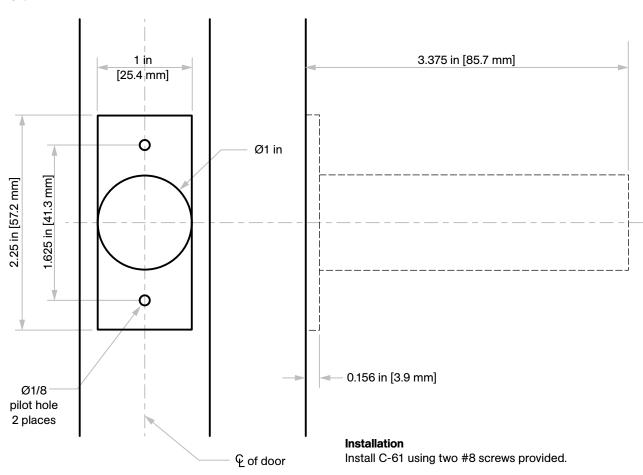

## Door Prep Template

Horizontal and vertical spacing of the flush pulls is up to the end user. However, we do suggest to line up the backset with the other locks on your project.

For example: 2 in [50.8 mm], 2.5 in [63.5 mm], 2.75 in [69.8 mm], 5 in [127 mm], and 6 in [152.4 mm]

#### C-60SB

#### C-61