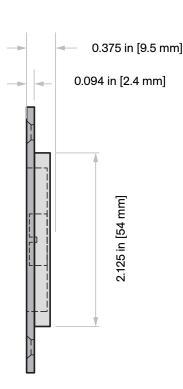

# C-61-SBB Passage Set



### Specifications Door Thickness: 1 3/8 in [34.9 mm] minimum

### Not to scale





### **Included Components**

1x 2xC-61 C-60SB Edge Pull Body Square Flush Pull



## Door Prep Template

Horizontal and vertical spacing of the flush pulls is up to the end user. However, we do suggest to line up the backset with the other locks on your project.

For example: 2 in [50.8 mm], 2.5 in [63.5 mm], 2.75 in [69.8 mm], 5 in [127 mm], and 6 in [152.4 mm]

#### Responsibility

Door and frame manufacturers are responsible for providing adequate construction or reinforcement for proper installation of hardware shown.

#### C-60SB



#### C-61