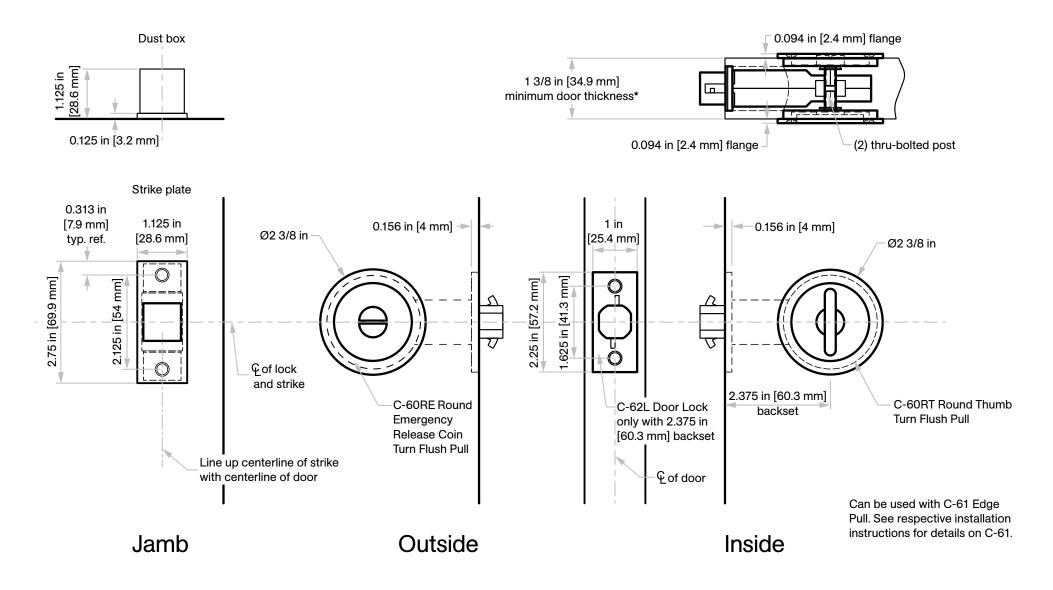

# C-62L-RET Privacy Lockset

#### Not to scale

Door Thickness: 1 3/8 in [34.9 mm]\* to 1 3/4 in [44.5 mm] doors

For other door thicknesses, please contact Customer Service.

\*To use the C-60RE and C60RT Flush Pulls on a 1 3/8 in [34.9 mm] thick door, the thru-bolted post on each flush pull are supplied with a notch that allows for shortening its length for 1 3/8 in [34.9 mm] thick doors. Twist off or cut with hack saw.

#### Responsibility

Door and frame manufacturers are responsible for providing adequate construction or reinforcement for proper installation of hardware shown.

Installation

Install C-62L Lock Body, strike plate, C-60RE, and C-60RT using twelve (12) #8 screws provided.