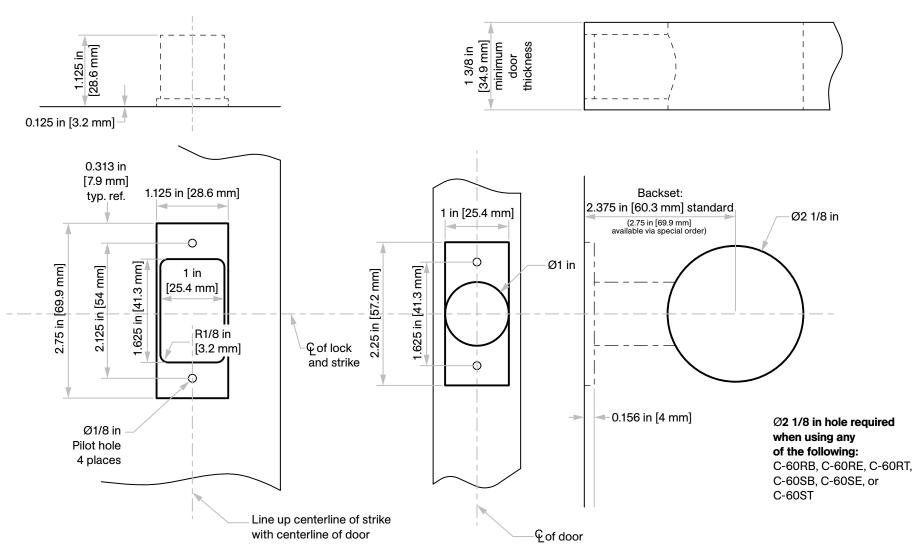

## **Door Prep Template**

Not to scale

#### Responsibility

Door and frame manufacturers are responsible for providing adequate construction or reinforcement for proper installation of hardware shown.

Installation

Install C-62L Lock Body, strike plate, C-60RE, and C-60RT using twelve (12) #8 screws provided.