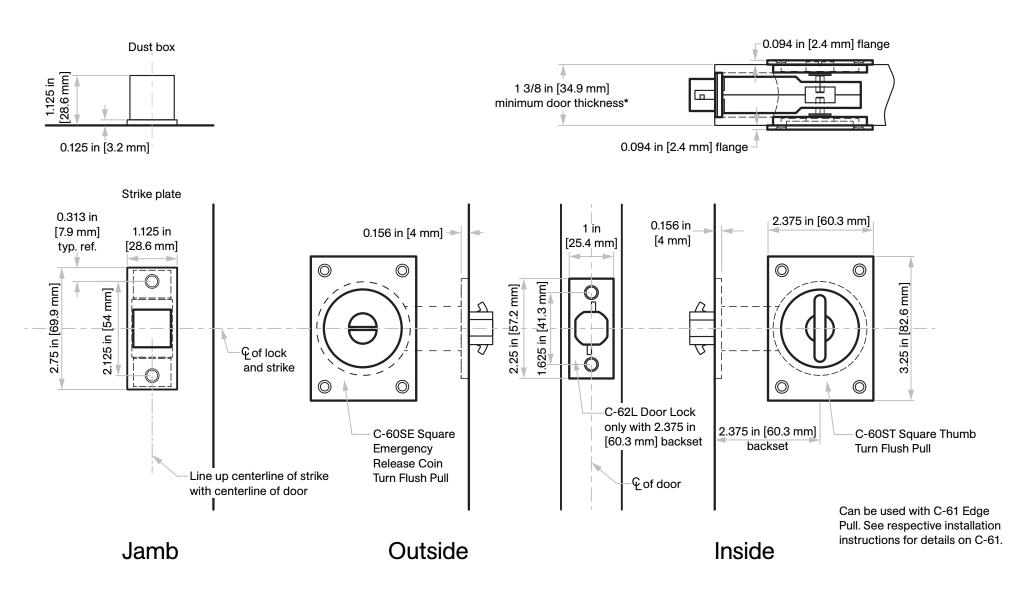

# C-62L-SET Privacy Lockset

Installation Instruction:

### Not to scale

**Door Thickness:** 1 3/8 in [34.9 mm]\* to 1 3/4 in [44.5 mm] doors

For other door thicknesses, please contact Customer Service.

\*To use the C-60SE and C60ST Flush Pulls on a 1 3/8 in [34.9 mm] thick door, the thru-bolted post on each flush pull are supplied with a notch that allows for shortening its length for 1 3/8 in [34.9 mm] thick doors. Twist off or cut with hack saw.

#### Installation

Install C-62L Lock Body, strike plate, C-60SE, and C-60ST using twelve (12) #8 screws provided.