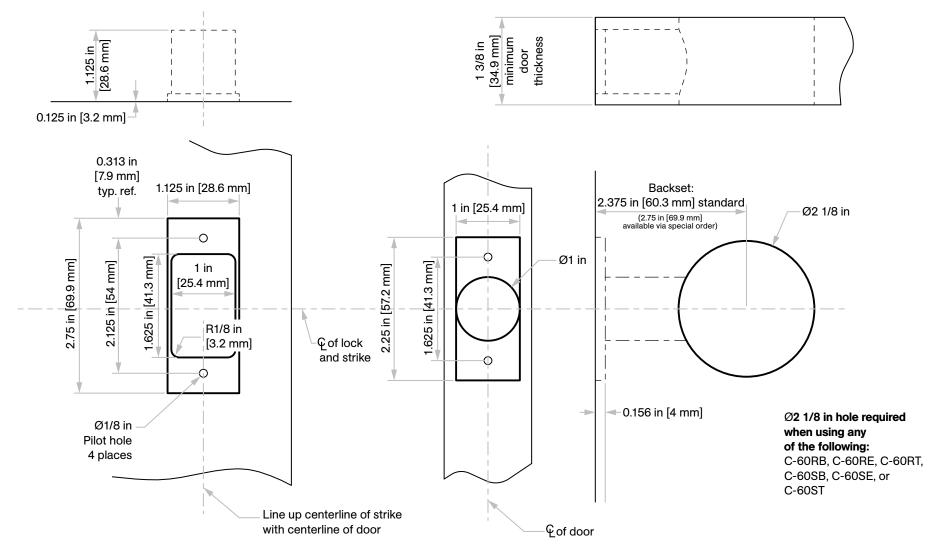

# **Door Prep Template**

#### Responsibility

Door and frame manufacturers are responsible for providing adequate construction or reinforcement for proper installation of hardware shown.

#### Installation

Install C-62L Lock Body, strike plate, C-60SE, and C-60ST using twelve (12) #8 screws provided.