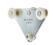

## **COMPLETE 2 DOOR KIT BREAKDOWN**

1 - C-600 Double Track

x length based on kit size (e.g. 72 in [1829 mm] kit for 36 in [914 mm] wide door)

4 - C-300 Concealed Hangers

complete with screws

1 - C-1205 Nylon Guide Set

complete with screws