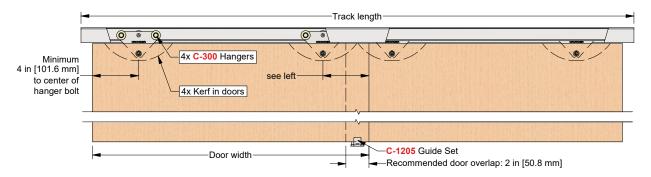

## **COMPLETE 2 DOOR KIT BREAKDOWN**

1 - C-600 Double Track

x length based on kit size (e.g. 72 in [1829 mm] kit for 36 in [914 mm] wide door)

4 - C-300 Concealed Hangers

complete with screws

1 - C-1205 Nylon Guide Set

## **COMPLETE ELEVATION VIEW**