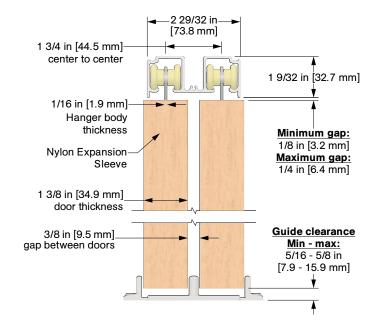

## PRODUCT DIMENSIONS

Installation Instructions

| Customer Name | Job No./Name | Date | Provided By |
|---------------|--------------|------|-------------|
|               |              |      |             |