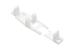

## **COMPLETE 2 DOOR KIT BREAKDOWN**

1 - C-600 Double Track

x length based on kit size (e.g. 72 in [1829 mm] kit for 36 in [914 mm] wide door)

4 - C-300 Concealed Hangers

complete with screws

1 - C-1205 Nylon Guide Set

complete with screws