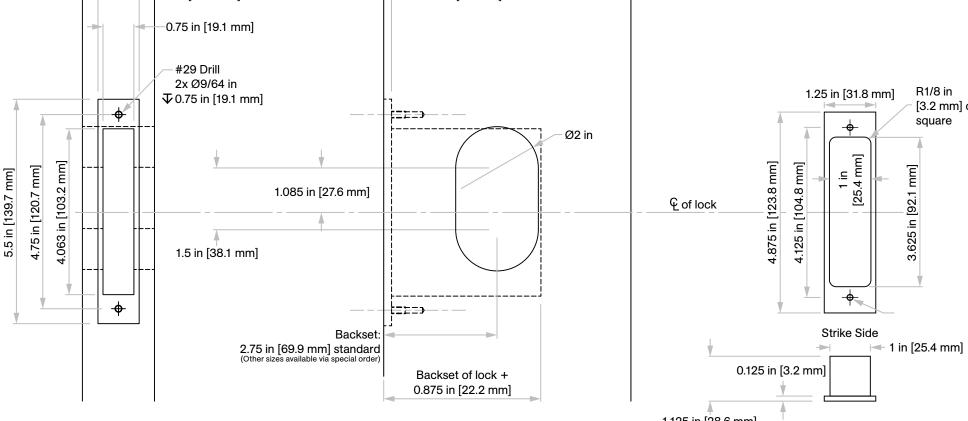

# C-80L-CT Security Lockset

Case: Heavy gauge wrought Armor Front: Brass. bronze. stainless

Dead Bolt: 1/2 in [12.7 mm] thick x 5/8 in [15.9 mm] high x

1 in [25.4 mm] throw

**Pull:** 1/4 in [6.4 mm] thick x 1 1/2 in [38.1 mm] high x 7/8 in

[22.2 mm] swingout

Thumb Turn Hub: 3/16 in [4.8 mm] on the diamond

Cam: See details on right

**Door Thickness:** 1 3/8 in [34.9 mm] to 1 3/4 in [44.5 mm]

1 in [25.4 mm]