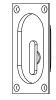

# C-80L-CT Security Lockset

Case: Heavy gauge wrought Armor Front: Brass. bronze. stainless

Dead Bolt: 1/2 in [12.7 mm] thick x 5/8 in [15.9 mm] high x

1 in [25.4 mm] throw

**Pull:** 1/4 in [6.4 mm] thick x 1 1/2 in [38.1 mm] high x 7/8 in

[22.2 mm] swingout

Thumb Turn Hub: 3/16 in [4.8 mm] on the diamond

Cam: See details on right

**Door Thickness:** 1 3/8 in [34.9 mm] to 1 3/4 in [44.5 mm]

1 in [25.4 mm]