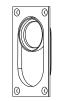

## **Included Components**

Body

C-80C Cylinder

C-80T Thumb Turn Flush Pull Flush Pull

Cylinder 1-5/32 in Diameter hole x 1 in Depth. 5-PIN Schlage "C" Key Way (will not sit flush with door)