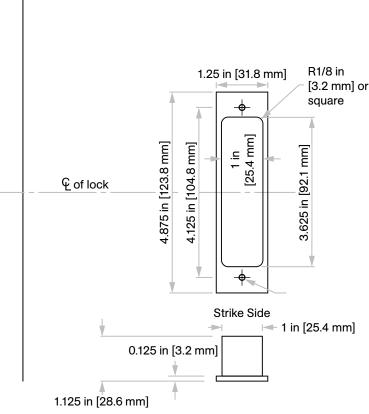

# C-80L-CT Security Lockset

Case: Heavy gauge wrought Armor Front: Brass. bronze. stainless

Dead Bolt: 1/2 in [12.7 mm] thick x 5/8 in [15.9 mm] high x

1 in [25.4 mm] throw

**Pull:** 1/4 in [6.4 mm] thick x 1 1/2 in [38.1 mm] high x 7/8 in

[22.2 mm] swingout

Thumb Turn Hub: 3/16 in [4.8 mm] on the diamond

Cam: See details on right

**Door Thickness:** 1 3/8 in [34.9 mm] to 1 3/4 in [44.5 mm]

1 in [25.4 mm]