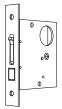

# C-80L-CT Security Lockset

Case: Heavy gauge wrought Armor Front: Brass. bronze. stainless

Dead Bolt: 1/2 in [12.7 mm] thick x 5/8 in [15.9 mm] high x

1 in [25.4 mm] throw

**Pull:** 1/4 in [6.4 mm] thick x 1 1/2 in [38.1 mm] high x 7/8 in

[22.2 mm] swingout

Thumb Turn Hub: 3/16 in [4.8 mm] on the diamond

Cam: See details on right

**Door Thickness:** 1 3/8 in [34.9 mm] to 1 3/4 in [44.5 mm]

1 in [25.4 mm]

## **Included Components**

Body

C-80C Cylinder

C-80T Thumb Turn Flush Pull Flush Pull

Cylinder 1-5/32 in Diameter hole x 1 in Depth. 5-PIN Schlage "C" Key Way (will not sit flush with door)