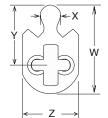

## Cam Required: B520-233

0.188 in [4.8 mm]

#### **Dimensions**

W = 1.000 in [25.4 mm]X = 0.232 in [5.9 mm]

Y = 0.729 in [18.5 mm]Z = 0.694 in [17.6 mm]

### Not to scale