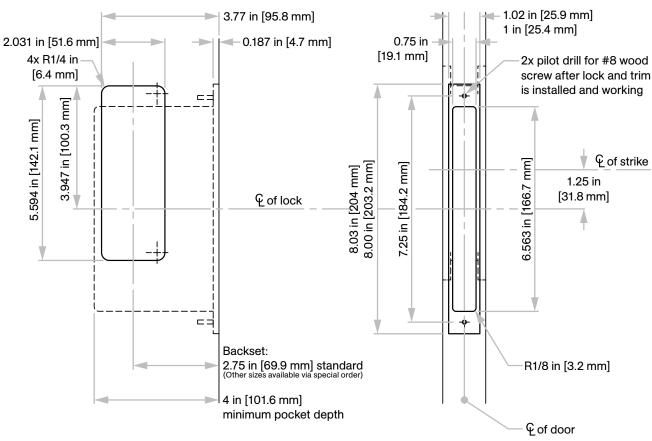

### Not to scale

Door prep is the same for both doors.

Note: Cylinder will not sit flush on 1 3/8 in [34.9 mm] doors