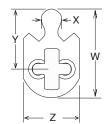

### Cam Required: B520-233

#### **Dimensions**

W = 1.000 in [25.4 mm]X = 0.232 in [5.9 mm]Y = 0.729 in [18.5 mm]Z = 0.694 in [17.6 mm]