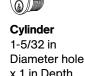

### Not to scale

Door prep is the same for both doors.

Note: Cylinder will not sit flush on 1 3/8 in [34.9 mm] doors