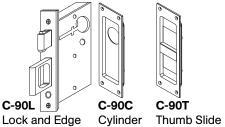

#### **Included Components**

Pull Body

Flush Pull Flush Pull

Cylinder 1-5/32 in Diameter hole x 1 in Depth. 5-PIN Schlage "C" Key Way (will **not** sit flush with door)

Note: Cylinder will not sit flush on 1 3/8 in [34.9 mm] doors