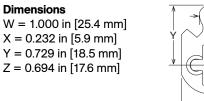

### **Specifications**

Case: Heavy gauge wrought

Armor Front: Brass, bronze, stainless

**Dead Bolt:** 1/2 in [12.7 mm] thick x 1 7/32 in [31 mm] high x 1 in [25.4 mm] throw

**Pull:** 1/2 in [12.7 mm] thick x 2 in [50.8 mm] high x 1 1/4 in [31.8 mm] throw

Thumb Turn Hub: 3/16 in [4.8 mm] on the diamond Cam: See details on right

Door Thickness: 1 3/8 in [34.9 mm] to 2 1/4 in [57.2 mm]