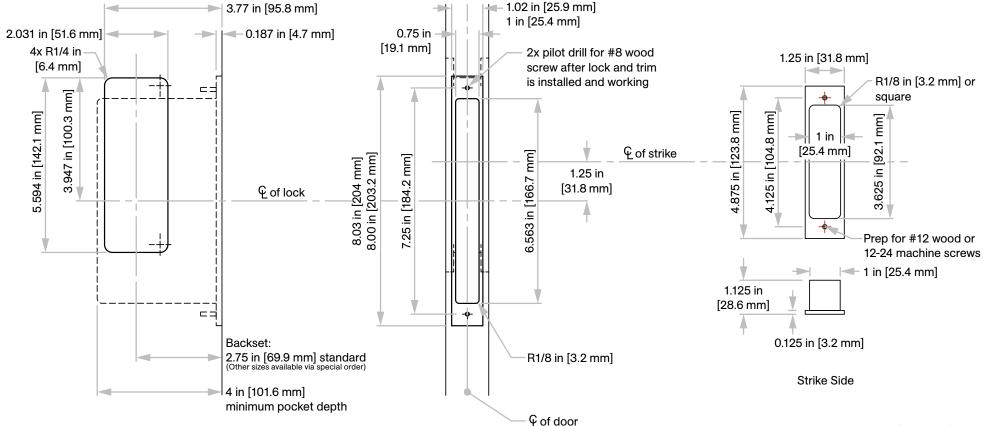

### **Specifications**

Case: Heavy gauge wrought

Armor Front: Brass, bronze, stainless

**Dead Bolt:** 1/2 in [12.7 mm] thick x 1 7/32 in [31 mm] high x 1 in [25.4 mm] throw

**Pull:** 1/2 in [12.7 mm] thick x 2 in [50.8 mm] high x 1 1/4 in [31.8 mm] throw

Thumb Turn Hub: 3/16 in [4.8 mm] on the diamond Cam: See details on right

Door Thickness: 1 3/8 in [34.9 mm] to 2 1/4 in [57.2 mm]