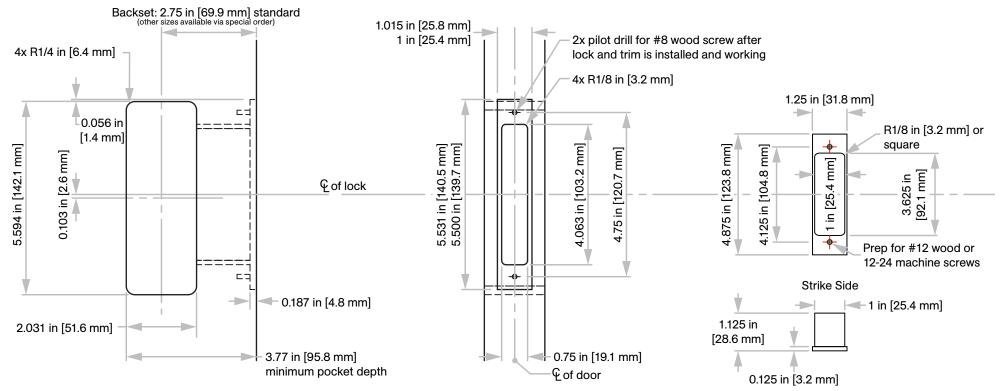

## **Specifications**

Case: Heavy gauge wrought Armor Front: Brass, bronze, stainless Dead Bolt: 1/2 in [12.7 mm] thick x 1 7/32 in [31 mm] high x 1 in [25.4 mm] throw Thumb Turn Hub: 3/16 in [4.8 mm] on the diamond Cam: See details on right Door Thickness: 1 3/8 in [34.9 mm] to 2 1/4 in [57.2 mm]

1-5/32 in Diameter hole x 1 in Depth. 5-PIN Schlage "C" Key Way (will **not** sit flush with door)

Note: Cylinder will not sit flush with 1 3/8 in [34.9 mm] doors.