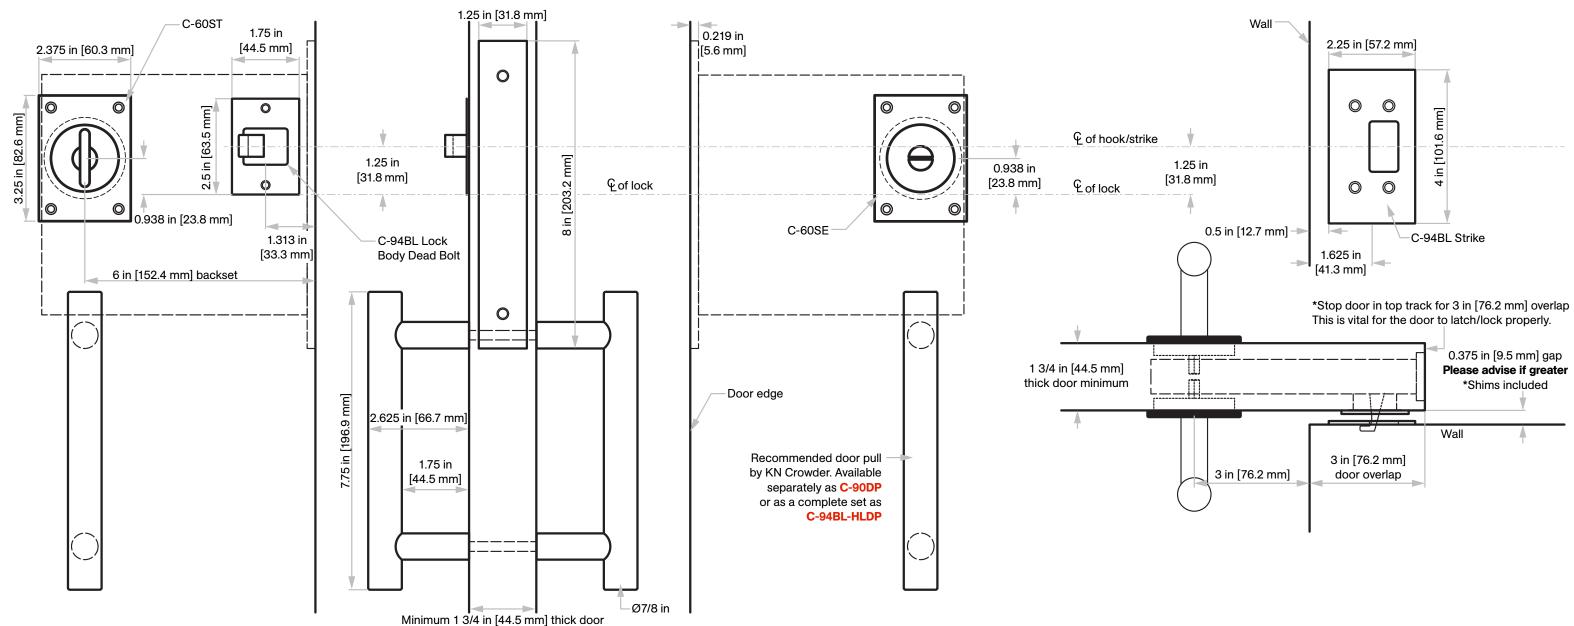

### Specifications Case: Heavy gauge wrought

Armor Front: Brass, bronze, stainless
Cam: See details on right

Door Thickness: 1 3/4 in [44.5 mm]

### **Included Components**

C-60ST

Square Thumb Turn Flush Pull

C-60SE

Square Emergency Release Coin Turn Flush Pull

**Note:** Door size = opening width plus 6 in [152.4 mm] Example: 40 in [1016 mm] opening + 6 in [152.4 mm] = 46 in [1168.4 mm] wide door

## **Door Prep Template**

Tighten screws

Use thumb turn to fit bolt assembly back in

### Strike Kit Supplied Standard

Not to scale

Number of drywall shims used is a function of drywall thickness.

Number of strike shims used is a function of the gap between the face of the door and the wall.