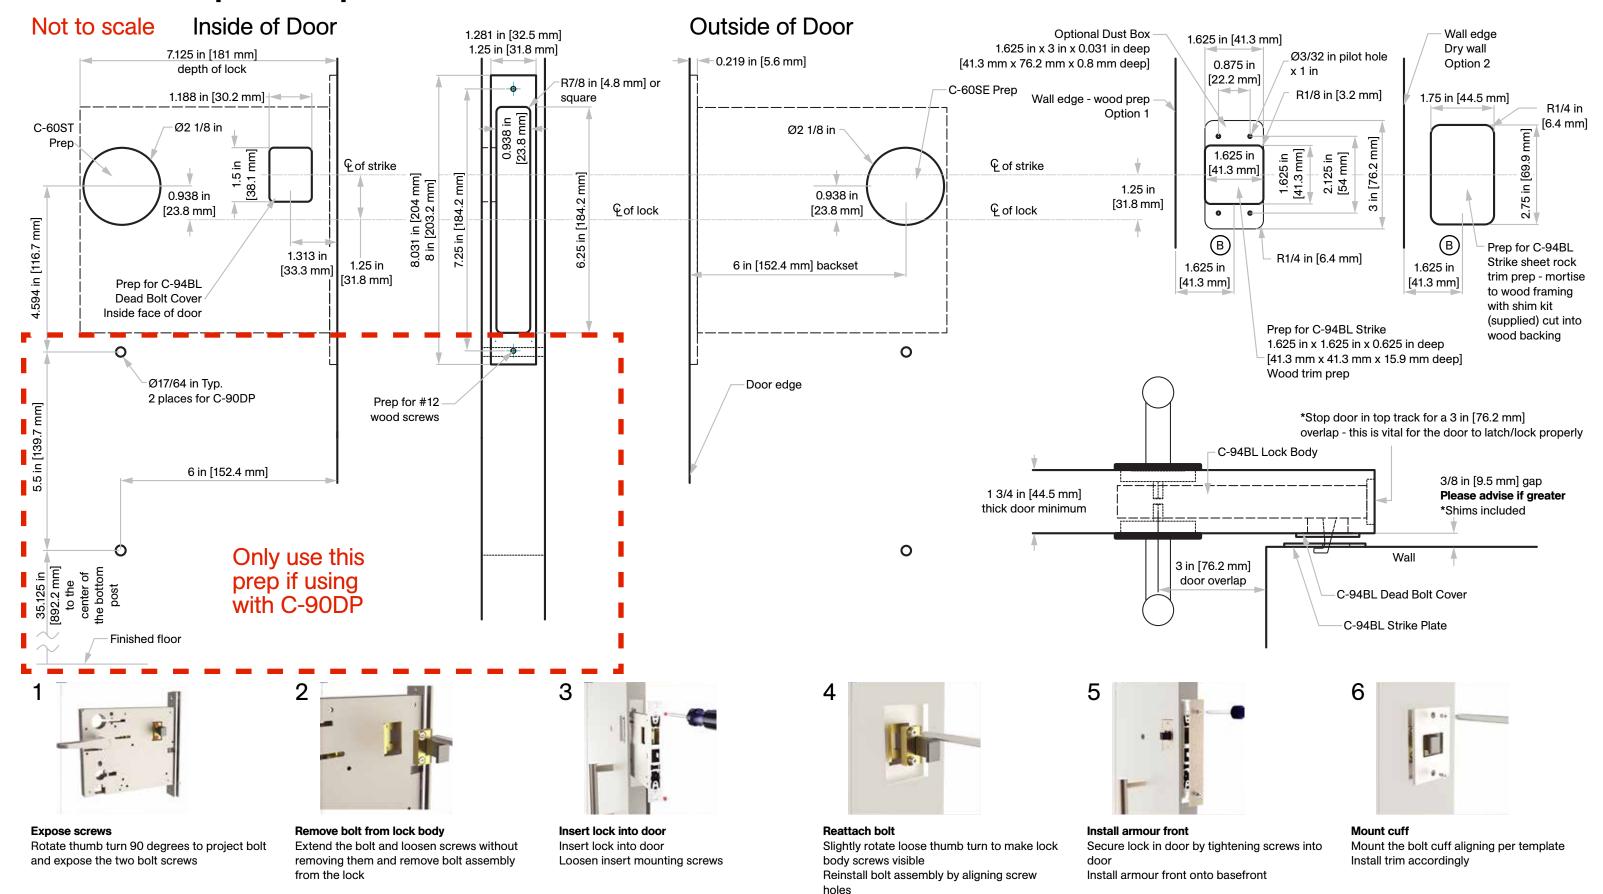

#### Not to scale

### **Included Components**

C-60ST

Square Thumb Turn Flush Pull

C-60SE

Square Emergency Release Coin Turn Flush Pull

**Note:** Door size = opening width plus 6 in [152.4 mm] Example: 40 in [1016 mm] opening + 6 in [152.4 mm] = 46 in [1168.4 mm] wide door

## **Door Prep Template**

Tighten screws

Use thumb turn to fit bolt assembly back in

### Strike Kit Supplied Standard

Not to scale

Number of drywall shims used is a function of drywall thickness.

Number of strike shims used is a function of the gap between the face of the door and the wall.