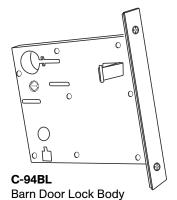

## C-94BL-SET Privacy Lockset

Installation Instructions

### Specifications Case: Heavy gauge wrought

Armor Front: Brass, bronze, stainless
Cam: See details on right

Door Thickness: 1 3/4 in [44.5 mm]