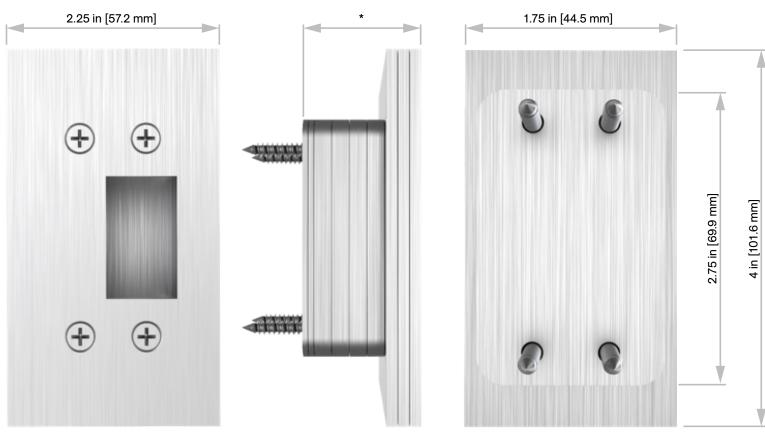

### Specifications Case: Heavy gauge wrought

Armor Front: Brass, bronze, stainless
Cam: See details on right

Door Thickness: 1 3/4 in [44.5 mm]

### **Included Components**

C-60ST

Square Thumb Turn Flush Pull

C-60SE

Square Emergency Release Coin Turn Flush Pull

**Note:** Door size = opening width plus 6 in [152.4 mm] Example: 40 in [1016 mm] opening + 6 in [152.4 mm] = 46 in [1168.4 mm] wide door