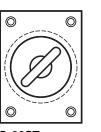

### **Included Components**

C-60ST

Square Thumb Turn Flush Pull

C-60SE

Square Emergency Release Coin Turn Flush Pull

**Note:** Door size = opening width plus 6 in [152.4 mm] Example: 40 in [1016 mm] opening + 6 in [152.4 mm] = 46 in [1168.4 mm] wide door