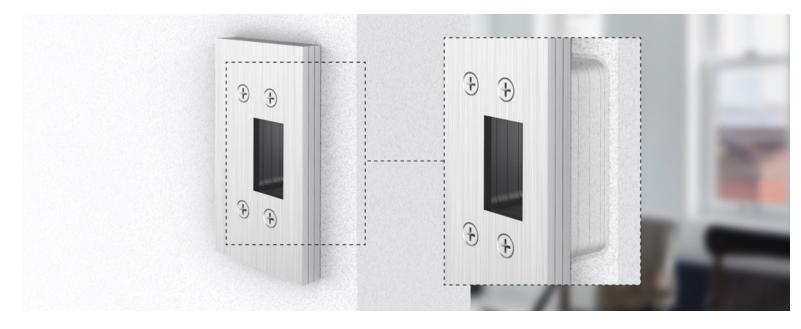

### **Included Components**

C-60ST

Square Thumb Turn Flush Pull

C-60SE

Square Emergency Release Coin Turn Flush Pull

**Note:** Door size = opening width plus 6 in [152.4 mm] Example: 40 in [1016 mm] opening + 6 in [152.4 mm] = 46 in [1168.4 mm] wide door