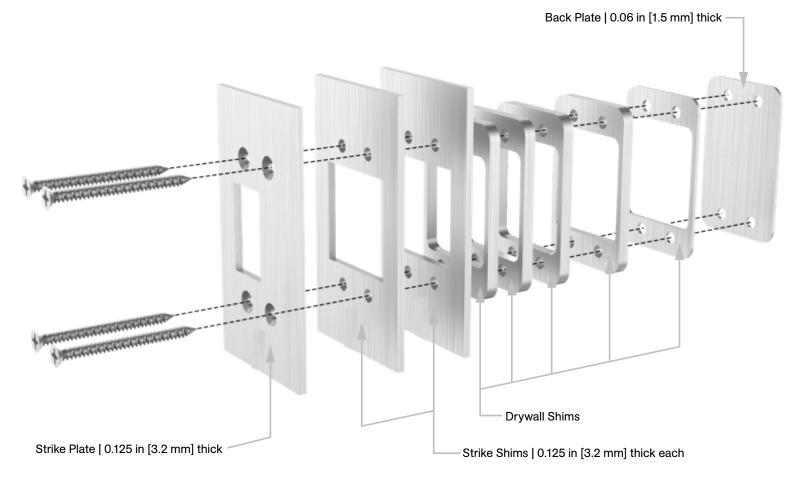

### Strike Kit Supplied Standard

Not to scale

Number of drywall shims used is a function of drywall thickness.

Number of strike shims used is a function of the gap between the face of the door and the wall.