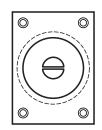

### **Included Components**

C-60ST

Square Thumb Turn Flush Pull

C-60SE

Square Emergency Release Coin Turn Flush Pull

**Note:** Door size = opening width plus 6 in [152.4 mm] Example: 40 in [1016 mm] opening + 6 in [152.4 mm] = 46 in [1168.4 mm] wide door