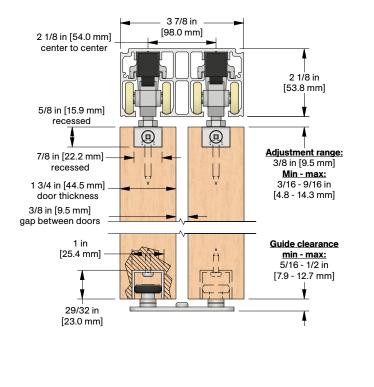

0 Catch 'N' Close In-Track Stops complete with set screws for friction fit



- 4 Catch 'N' Close Closing Devices complete with screws CC-75 for doors up to 75 lbs. [34 kg] CC-1 for doors up to 150 lbs. [68 kg]
- 2 C-914 Aluminum Guide Channels x length based on kit size (e.g. 36 in [914 mm] guide channel for 72 in [1829 mm] kit)



#### 1 - C-913D-134 Bypass Double Guide complete with screws



### Door Locks & Pulls



#### **Add-On Products**



CC-440 Fascia x 1 x track length

CC-440 Fascia x 2 x track length

**Customer Name** 

Job No./Name

Date

Provided By

Notes

#### KN Crowder Canada, L7L 6B3 T. 1–866–999–1562 customerservice@kncrowder.com kncrowder.com © 2020-2024 K.N. Crowder Mfg. Inc. All Rights Reserved.

# CCD-410-W



## COMPLETE ELEVATION VIEW



## PRODUCT DIMENSIONS



### Optional CC-440 Snap-on Fascia, illustrated as solid black profile



Installation Instructions



**Customer Name** 

Job No./Name

Date

**Provided By** 

Notes

#### KN Crowder 1220 Burloak Drive, Burlington, Ontario, Canada, L7L 6B3 T. 1–866–999–1562 customerservice@kncrowder.com kncrowder.com © 2020-2024 K.N. Crowder Mfg. Inc. All Rights Reserved.