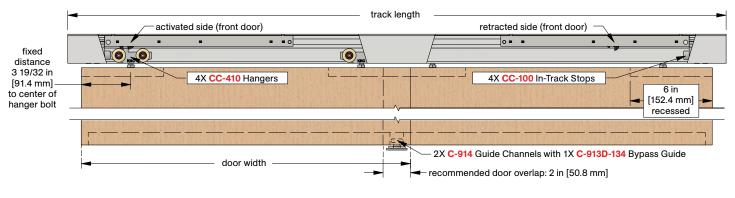

## COMPLETE ELEVATION VIEW

## PRODUCT DIMENSIONS

## COMPLETE 2 DOOR KIT BREAKDOWN

- 1 CC-500 Double Track x length based on kit size (e.g. 72 in [1829 mm] kit for 36 in [914 mm] wide doors)
- 0101
- 4 CC-410 Zero Clearance Catch 'N' Close Hangers complete with screws and adjustment tools

4 - CC-100 Catch 'N' Close In-Track Stops complete with set screws for friction fit

- 4 Catch 'N' Close Closing Devices complete with screws CC-75 for doors up to 75 lbs. [34 kg] CC-1 for doors up to 150 lbs. [68 kg]
- 2 C-914 Aluminum Guide Channels x length based on kit size (e.g. 36 in [914 mm] guide channel for 72 in [1829 mm] kit)

#### 1 - C-913D-134 Bypass Double Guide complete with screws