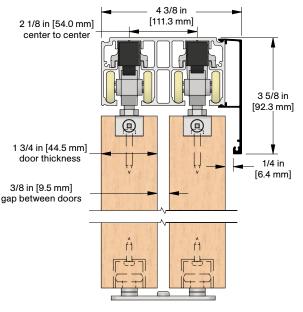

## COMPLETE ELEVATION VIEW

### Optional CC-440 Snap-on Fascia, illustrated as solid black profile

Installation Instructions

**Customer Name** 

Job No./Name

Date

**Provided By** 

Notes