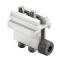

4 - CC-100 Catch 'N' Close In-Track Stops complete with set screws for friction fit

- 4 Catch 'N' Close Closing Devices complete with screws CC-75 for doors up to 75 lbs. [34 kg] CC-1 for doors up to 150 lbs. [68 kg]
- 2 C-914 Aluminum Guide Channels x length based on kit size (e.g. 36 in [914 mm] guide channel for 72 in [1829 mm] kit)