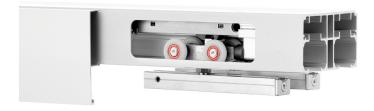

## COMPLETE 2 DOOR KIT BREAKDOWN

- 1 CC-500 Double Track x length based on kit size (e.g. 72 in [1829 mm] kit for 36 in [914 mm] wide doors)
- 0101
- 4 CC-410 Zero Clearance Catch 'N' Close Hangers complete with screws and adjustment tools

4 - CC-100 Catch 'N' Close In-Track Stops complete with set screws for friction fit

- 4 Catch 'N' Close Closing Devices complete with screws CC-75 for doors up to 75 lbs. [34 kg] CC-1 for doors up to 150 lbs. [68 kg]
- 2 C-914 Aluminum Guide Channels x length based on kit size (e.g. 36 in [914 mm] guide channel for 72 in [1829 mm] kit)

#### 1 - C-913D-134 Bypass Double Guide complete with screws

## COMPLETE ELEVATION VIEW