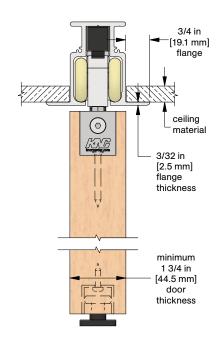

**CC-2** for doors up to 200 lbs. [90 kg]

**CC-3** for doors up to 300 lbs. [136 kg]



#### 1 - C-914 Aluminum Guide Channel

x length based on kit size (e.g. 36 in [914 mm] guide channel for 72 in [1829 mm] kit)

#### - C-913 Floor Guide

complete with screws

| $\frown$ | $\Box$       |         | NI    | AL          |  |
|----------|--------------|---------|-------|-------------|--|
| ( )      | $\mathbf{P}$ |         | )     | AΙ          |  |
| $\smile$ |              | $\cdot$ | , I A | <i>,</i> \∟ |  |

**Door Locks & Pulls** 





| Customer Name | Job No./Name | Date | Provided By |
|---------------|--------------|------|-------------|
|               |              |      |             |

**Notes** 



# **CCDC-810**



## **COMPLETE ELEVATION VIEW**



## PRODUCT DIMENSIONS





Installation Instructions



| Customer Name | Job No./Name | Date | Provided By |
|---------------|--------------|------|-------------|
|               |              |      |             |

**Notes**