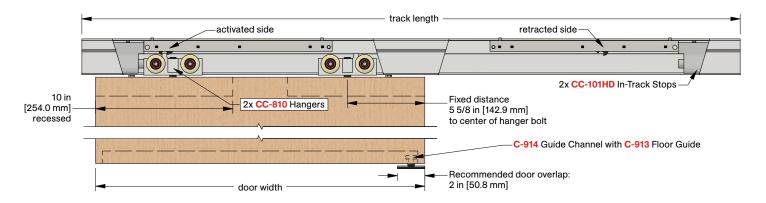

## COMPLETE 1 DOOR KIT BREAKDOWN

1 - CC-905 Drywall Ceiling Track

x length based on kit size (e.g. 72 in [1829 mm] kit for 36 in [914 mm] wide door)

#### 2 - CC-810 Zero Clearance Catch 'N' Close Hangers

complete with screws and adjustment tools

#### 2 - CC-101HD Catch 'N' Close In-Track Stops

complete with set screws for friction fit

#### 1 - C-914 Aluminum Guide Channel

x length based on kit size (e.g. 36 in [914 mm] guide channel for 72 in [1829 mm] kit)

#### - C-913 Floor Guide

complete with screws

| $\frown$ | $\Box$       |         | NI    | AL          |  |
|----------|--------------|---------|-------|-------------|--|
| ( )      | $\mathbf{P}$ |         | )     | AΙ          |  |
| $\smile$ |              | $\cdot$ | , I A | <i>,</i> \∟ |  |

## **COMPLETE ELEVATION VIEW**

## PRODUCT DIMENSIONS

Installation Instructions

| Customer Name | Job No./Name | Date | Provided By |
|---------------|--------------|------|-------------|
|               |              |      |             |