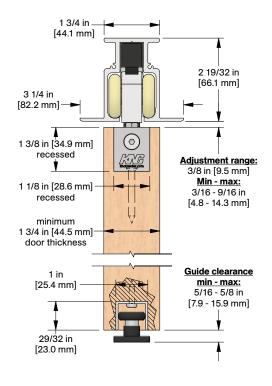

## PRODUCT DIMENSIONS

Installation Instructions

| Customer Name | Job No./Name | Date | Provided By |
|---------------|--------------|------|-------------|
|               |              |      |             |