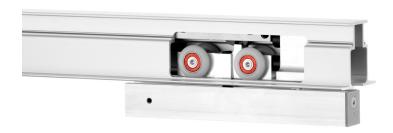

#### 2 - CC-810 Zero Clearance Catch 'N' Close Hangers

complete with screws and adjustment tools

#### 2 - CC-101HD Catch 'N' Close In-Track Stops

complete with set screws for friction fit

#### 2 - Catch 'N' Close Closing Devices

complete with screws

**CC-2** for doors up to 200 lbs. [90 kg]

**CC-3** for doors up to 300 lbs. [136 kg]