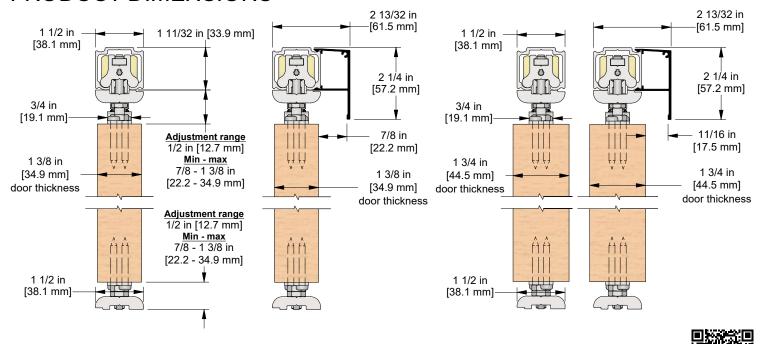

#### PRODUCT DIMENSIONS

**Customer Name** Job No./Name **Date Provided By** 

**Notes** 