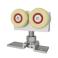

### **COMPLETE 2 DOOR KIT BREAKDOWN**

1 - C-400 Top Mount Track

x length based on kit size (e.g. 72 in [1829 mm] kit for two 36 in [914 mm] wide doors)

1 - CF-115 Easy Connect Hanger

complete with screws and adjustment tools