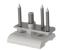

1 - CF-115 Bottom and Top Pivot Set

complete with screws

**Door Locks & Pulls** 