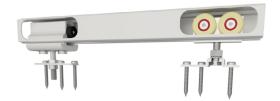

# CF-115

- 50 lbs. [22 kg] weight capacity
- Easy Connect Hanger System for easy installation
- Nylon wheels and precision ball bearings provide smooth and quiet door operation
- Cycle tested for up to 150,000 cycles without fail
- ADA Compliant (barrier-free) design
- Available in clear or black anodized, mill finish or powder coated

### **COMPLETE 2 DOOR KIT BREAKDOWN**

1 - C-400 Top Mount Track

x length based on kit size (e.g. 72 in [1829 mm] kit for two 36 in [914 mm] wide doors)

1 - CF-115 Easy Connect Hanger

complete with screws and adjustment tools

## **COMPLETE ELEVATION VIEW**