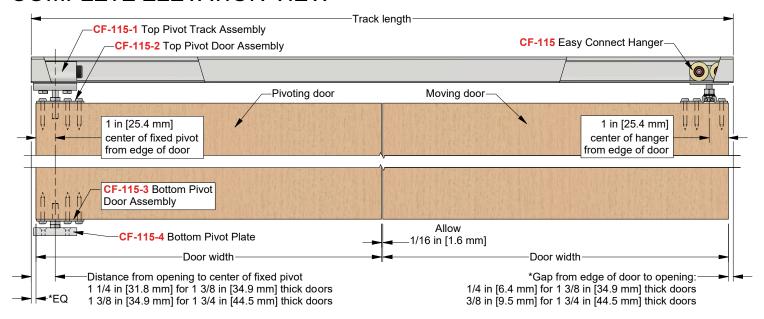

sy installation
- Nylon wheels and precision ball bearings provide smooth and quiet door operation
- Cycle tested for up to 150,000 cycles without fail
- ADA Compliant (barrier-free) design
- Available in clear or black anodized, mill finish or powder coated



### **COMPLETE 2 DOOR KIT BREAKDOWN**



1 - C-400 Top Mount Track

x length based on kit size (e.g. 72 in [1829 mm] kit for two 36 in [914 mm] wide doors)



1 - CF-115 Easy Connect Hanger

complete with screws and adjustment tools



1 - CF-115 Bottom and Top Pivot Set

complete with screws



**Door Locks & Pulls** 



#### **Add-On Products**



C-225 Fascia

x length based on required size

Job No./Name **Provided By Customer Name Date** 

**Notes** 



# **CF-115**



Installation Instructions

## **COMPLETE ELEVATION VIEW**



#### PRODUCT DIMENSIONS



**Customer Name** Job No./Name **Date Provided By** 

**Notes**