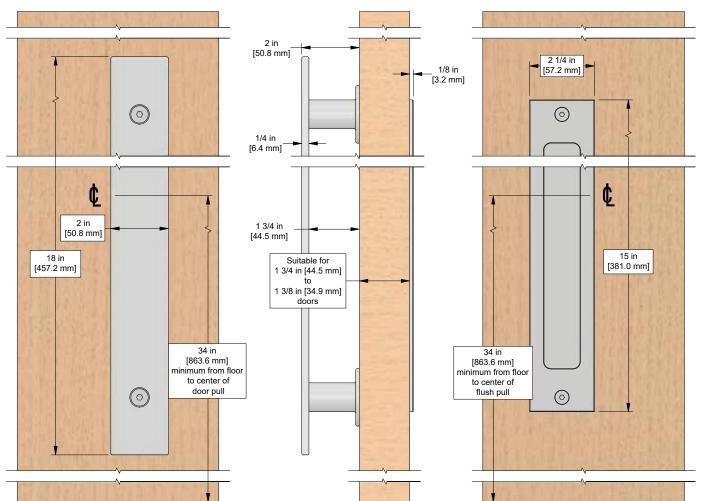

#### Back-to-Back Flat Bar Door Pull + Flush Pull Set

Installation Instructions

**Door Thickness:** 1 3/8 in [34.9 mm] to 1 3/4 in [44.5 mm] With 2 in [50.8 mm] x 18 in [457.2 mm] flat bar door pull and 2 1/4 in [57.2 mm] x 15 in [381.0 mm] flush pull

#### **Product Dimension Details**