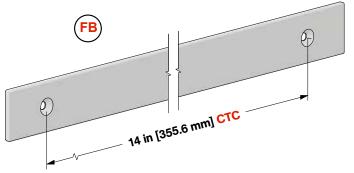

## **CFT-FSP**

#### Back-to-Back Flat Bar Door Pull + Flush Pull Set





Installation Instructions

**Door Thickness:** 1 3/8 in [34.9 mm] to 1 3/4 in [44.5 mm] With 2 in [50.8 mm] x 18 in [457.2 mm] flat bar door pull and 2 1/4 in [57.2 mm] x 15 in [381.0 mm] flush pull

#### **Product Dimension Details**



### **Door Prep Details**



# **Parts List**



**CFT-FBDP Flat Bar Door Pull (1)** 

2 in [50.8 mm] x 18 in [457.2 mm] flat bar



2 1/4 in [57.2 mm] x 15 in [381.0 mm] flush pull





FC212



CRFT-FSPSCREW2

1/4-20 x 2-1/2" Flat Head Socket Cap Screw (2)

1/4-20 x 3" Flat Head Socket Cap Screw (2) (optional add-on for doors greater than 1 3/4 in [44.5 mm] up to 2 1/4 in [57.2 mm] doors)

(6)

CFT-DPB-A (2) Door pull bracket Type A, threaded hole

both ends

Socket Cap Screw (2)

**Assembly**