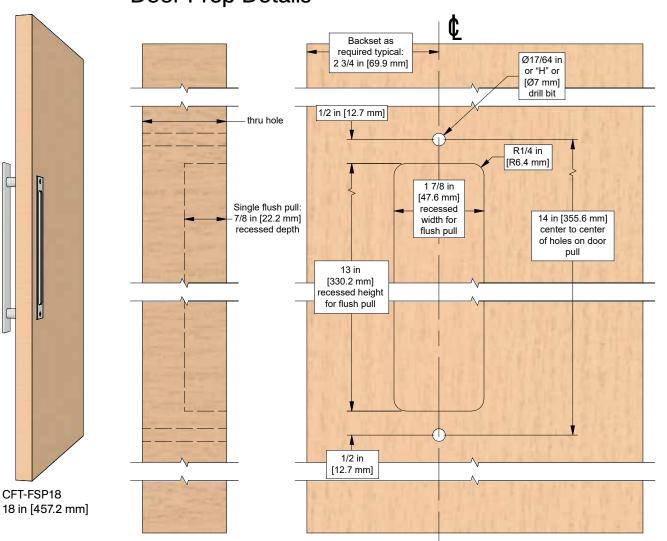

## **CFT-FSP**

#### Back-to-Back Flat Bar Door Pull + Flush Pull Set





Installation Instructions

**Door Thickness:** 1 3/8 in [34.9 mm] to 1 3/4 in [44.5 mm] With 2 in [50.8 mm] x 18 in [457.2 mm] flat bar door pull and 2 1/4 in [57.2 mm] x 15 in [381.0 mm] flush pull

#### **Product Dimension Details**



### **Door Prep Details**



# **Parts List**



**CFT-FBDP Flat Bar Door Pull (1)** 

2 in [50.8 mm] x 18 in [457.2 mm] flat bar



2 1/4 in [57.2 mm] x 15 in [381.0 mm] flush pull





FC212



CRFT-FSPSCREW2

1/4-20 x 2-1/2" Flat Head Socket Cap Screw (2)

1/4-20 x 3" Flat Head Socket Cap Screw (2) (optional add-on for doors greater than 1 3/4 in [44.5 mm] up to 2 1/4 in [57.2 mm] doors)

(6)

CFT-DPB-A (2) Door pull bracket Type A, threaded hole

both ends

Socket Cap Screw (2)

**Assembly**