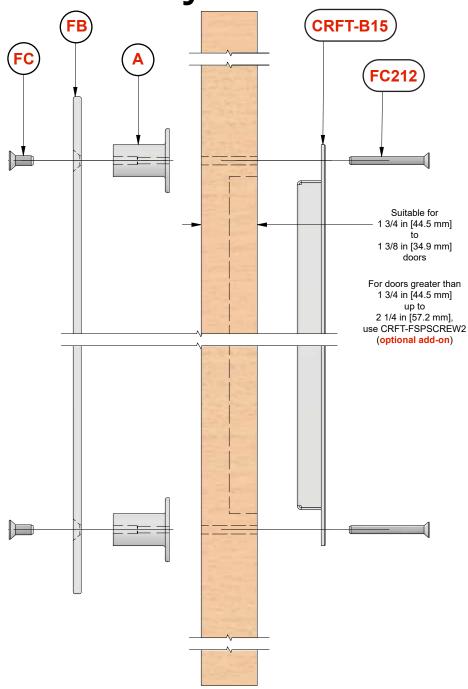

### **Door Prep Details**

# **Parts List**

**CFT-FBDP Flat Bar Door Pull (1)** 

2 in [50.8 mm] x 18 in [457.2 mm] flat bar

2 1/4 in [57.2 mm] x 15 in [381.0 mm] flush pull

FC212

CRFT-FSPSCREW2

1/4-20 x 2-1/2" Flat Head Socket Cap Screw (2)

1/4-20 x 3" Flat Head Socket Cap Screw (2) (optional add-on for doors greater than 1 3/4 in [44.5 mm] up to 2 1/4 in [57.2 mm] doors)

(6)

CFT-DPB-A (2) Door pull bracket Type A, threaded hole

both ends

Socket Cap Screw (2)